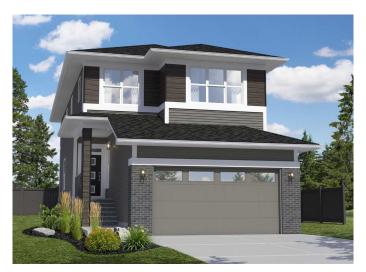

# \$769,000 - 181 Homestead Terrace Ne, Calgary

MLS® #A2216659

## \$769,000

4 Bedroom, 3.00 Bathroom, 2,331 sqft Residential on 0.08 Acres

Homestead, Calgary, Alberta

Modern and functional! This 2,331 sq ft home built by Trico Homes features a main floor bedroom with full washroom, perfect for guests or family. Enjoy a bright open-concept layout with built-in appliances and a separate spice kitchen for added convenience. Upstairs offers 3 spacious bedrooms, a bonus room, and a well-appointed primary ensuite. The 9' foundation and a separate side entrance provides excellent potential for a future basement development. Photos are representative

Type Residential

Sub-Type Detached

Style 2 Storey

Status Active