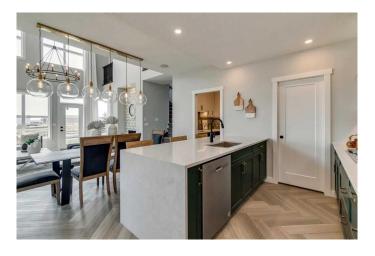

## \$769,000

4 Bedroom, 3.00 Bathroom, 2,331 sqft Residential on 0.08 Acres

Homestead, Calgary, Alberta

Modern and functional! This 2,331 sq ft home built by Trico Homes features a main floor bedroom with full washroom, perfect for guests or family. Enjoy a bright open-concept layout with built-in appliances and a separate spice kitchen for added convenience. Upstairs offers 3 spacious bedrooms, a bonus room, and a well-appointed primary ensuite. The 9' foundation and a separate side entrance provides excellent potential for a future basement development. Photos are representative

## Interior

Interior Features Double Vanity, Kitchen Island, No Animal Home, No Smoking Home,

Open Floorplan, Pantry, Separate Entrance, Soaking Tub, Stone

Counters, Walk-In Closet(s)

Appliances Dishwasher, Microwave, Range, Refrigerator