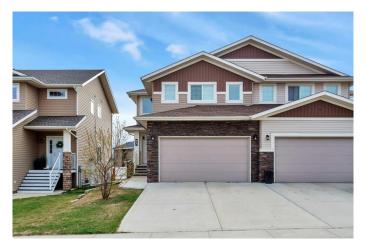

## \$419,900

3 Bedroom, 3.00 Bathroom, 1,506 sqft Residential on 0.08 Acres

Elizabeth Park, Lacombe, Alberta

Welcome to this beautifully designed duplex that impresses from the moment you arrive. Step inside to a soaring grand entrance that sets the tone for the spacious layout. The open floor plan with rich laminate flooring and a kitchen/dining room with stainless steel appliances. The main floor features an ample sized mudroom off the 2 car garage with a closet and a 2 pc bathroom. This home features three generously sized bedrooms with an upper floor laundry room including a luxurious primary suite complete with a four-piece ensuite for your comfort and privacy. This move-in ready home offers both style and functionality, ideal for families or those looking for extra space in a vibrant community

#### **Exterior**

Exterior Features None

Lot Description Front Yard, Landscaped, Lawn

Roof Asphalt Shingle

Construction Brick, Concrete, Vinyl Siding, Wood Frame

Foundation Poured Concrete