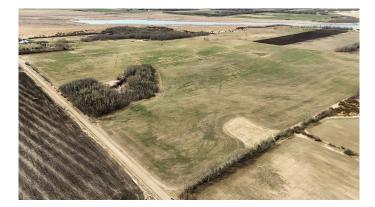

#### \$1,950,000

0 Bedroom, 0.00 Bathroom, Land on 175.64 Acres

NONE, Rural Red Deer County, Alberta

Situated between Red Deer and Sylvan Lake, this stunning 160-acre parcel of land offers views and an excellent opportunity for both investment and future development. Currently, the land is leased for farming, generating a steady income of over \$11,000 per year while maintaining its rural charm. In addition to the main parcel, there is an additional 15.64 acres in the southwest corner, which is protected under a Ducks Unlimited caveat. This area features under 8 acres of treed land, adding to the property's natural beauty and appeal. Whether you're looking for a future home site, an agricultural venture, or simply a peaceful retreat, this property presents endless possibilities. Its close proximity to both Highway 11 and Highway 11A ensures convenient access to nearby amenities and attractions, making it an ideal location for your dreams to take root. Don't miss out on this remarkable opportunity!