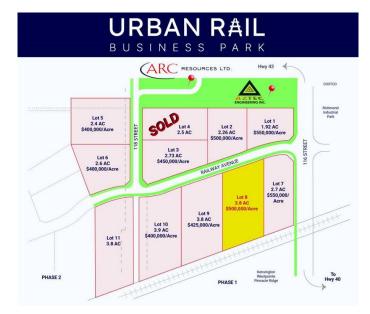

### \$1,905,000

0 Bedroom, 0.00 Bathroom, Land on 3.81 Acres

Urban Rail Business Park, Grande Prairie, Alberta

BUILD HERE! A high-visibility service station, car wash, industrial Business centre, recreation centre, oilfield business, warehouse and many other businesses will prosper here! Just 500 meters away from the nearest fire hall (great for insurance), Urban Rail Business Park is located on Costco's road (116 Street) on a major four-lane artery. It has unparalleled access to both Hwy 43 and Hwy 40. Vendors and customers are across the road in Richmond Industrial Park. If high exposure, easy access, and nearby amenities, communities, vendors, and customers are valuable to your bottom line, Grande Prairie's Urban Rail Business Park could be the perfect fit for you. Flexible zoning for commercial/industrial options and flexible lot configuration. Lots range in price from \$400K to \$550K per acre. Railway spur possibilities on lots next to the railroad.

(Lots 5-11 are not titled which allows extra flexibility for lot sizes. Lots 1-3 are titled).

# **Community Information**

Address Lot 8 Railway Avenue

Subdivision Urban Rail Business Park

City Grande Prairie
County Grande Prairie

Province Alberta

Postal Code T8W 0C7

### **Additional Information**

Date Listed May 2nd, 2025

Days on Market 117
Zoning IG