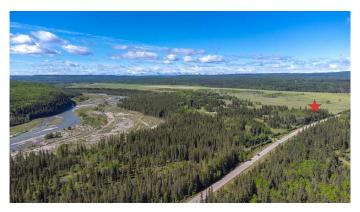

### \$585,000

0 Bedroom, 0.00 Bathroom, Land on 47.47 Acres

NONE, Rural Mountain View County, Alberta

\*\*\*NEW PRICE!\*\*\*Rare and stunning 47.47+/acres of fenced, agriculture zoned (A2) land with mixed landscape of tall timber, open pasture, partial fencing, and two high-producing water wells (50 and 29 GPM recorded on the original drilling report) offer endless opportunities for the right buyer. Located just 6 miles from Sundre, with pavement right to the gate, this property combines convenience with the tranquility of nature. There are numerous premium building locations as the whole property is elevated, private, scenic, and quiet, making it the perfect setting for outdoor enthusiasts or those seeking peace and privacy. This sportsman's recreational paradise in the heart of the Alberta Foothills is ideal for hunting, fishing, rafting, horseback riding, hiking, camping, snowmobiling, and so much more. Whether you're dreaming of creating a private retreat, pursuing outdoor adventures, or building your ideal home and ranch surrounded by nature, this property offers unlimited potential. GST is applicable. Schedule an appointment today to walk this incredible piece of land and experience its beauty and possibilities firsthand.