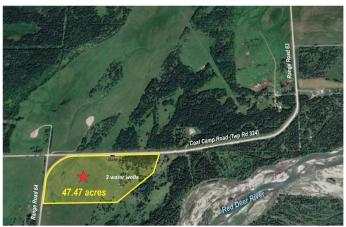

### \$585,000

0 Bedroom, 0.00 Bathroom, Land on 47.47 Acres

NONE, Rural Mountain View County, Alberta

\*\*\*NEW PRICE!\*\*\*Rare and stunning 47.47+/acres of fenced, agriculture zoned (A2) land with mixed landscape of tall timber, open pasture, partial fencing, and two high-producing water wells (50 and 29 GPM recorded on the original drilling report) offer endless opportunities for the right buyer. Located just 6 miles from Sundre, with pavement right to the gate, this property combines convenience with the tranquility of nature. There are numerous premium building locations as the whole property is elevated, private, scenic, and quiet, making it the perfect setting for outdoor enthusiasts or those seeking peace and privacy. This sportsman's recreational paradise in the heart of the Alberta Foothills is ideal for hunting, fishing, rafting, horseback riding, hiking, camping, snowmobiling, and so much more. Whether you're dreaming of creating a private retreat, pursuing outdoor adventures, or building your ideal home and ranch surrounded by nature, this property offers unlimited potential. GST is applicable. Schedule an appointment today to walk this incredible piece of land and experience its beauty and possibilities firsthand.

## **Community Information**

Address 47.47 +/- Acres On Township Road 324

Subdivision NONE

City Rural Mountain View County

County Mountain View County

Province Alberta

Postal Code T0M 1X0