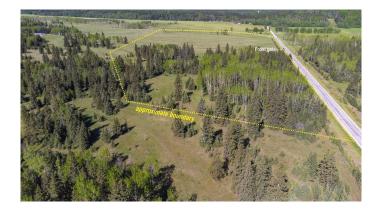

### \$585,000

0 Bedroom, 0.00 Bathroom, Land on 47.47 Acres

NONE, Rural Mountain View County, Alberta

\*\*\*NEW PRICE!\*\*\*Rare and stunning 47.47+/acres of fenced, agriculture zoned (A2) land with mixed landscape of tall timber, open pasture, partial fencing, and two high-producing water wells (50 and 29 GPM recorded on the original drilling report) offer endless opportunities for the right buyer. Located just 6 miles from Sundre, with pavement right to the gate, this property combines convenience with the tranquility of nature. There are numerous premium building locations as the whole property is elevated, private, scenic, and quiet, making it the perfect setting for outdoor enthusiasts or those seeking peace and privacy. This sportsman's recreational paradise in the heart of the Alberta Foothills is ideal for hunting, fishing, rafting, horseback riding, hiking, camping, snowmobiling, and so much more. Whether you're dreaming of creating a private retreat, pursuing outdoor adventures, or building your ideal home and ranch surrounded by nature, this property offers unlimited potential. GST is applicable. Schedule an appointment today to walk this incredible piece of land and experience its beauty and possibilities firsthand.