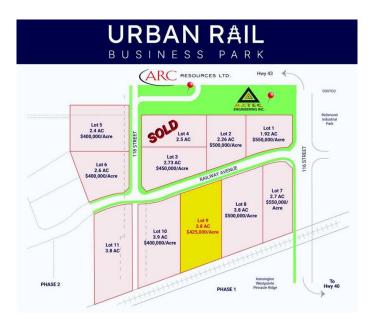

#### \$1,649,000

0 Bedroom, 0.00 Bathroom, Land on 3.88 Acres

Urban Rail Business Park, Grande Prairie, Alberta

BUILD HERE! A high-visibility service station, car wash, industrial Business centre, recreation centre, oilfield business, warehouse and many other businesses will prosper here! Just 500 meters away from the nearest fire hall (great for insurance), Urban Rail Business Park is located on Costco's road (116 Street) on a major four-lane artery. It has unparalleled access to both Hwy 43 and Hwy 40. Vendors and customers are across the road in Richmond Industrial Park. If high exposure, easy access, and nearby amenities, communities, vendors, and customers are valuable to your bottom line, Grande Prairie's Urban Rail Business Park could be the perfect fit for you. Flexible zoning for commercial/industrial options and flexible lot configuration. Lots range in price from \$400K to \$550K per acre. Railway spur possibilities on lots next to the railroad.

(Lots 5-11 are not titled which allows extra flexibility for lot sizes. Lots 1-3 are titled).

## **Community Information**

| Address     | Lot 9 Railway Avenue     |
|-------------|--------------------------|
| Subdivision | Urban Rail Business Park |
| City        | Grande Prairie           |
| County      | Grande Prairie           |
| Province    | Alberta                  |
| Postal Code | T8W 0C7                  |

## **Additional Information**

| Date Listed    | May 2nd, 2025 |
|----------------|---------------|
| Days on Market | 117           |
| Zoning         | IG            |