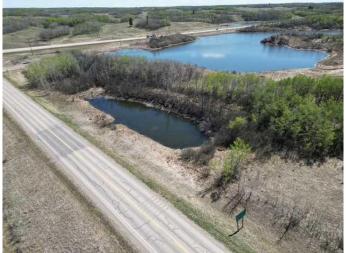

### \$345,000

0 Bedroom, 0.00 Bathroom, Land on 141.70 Acres

NONE, Rural Red Deer County, Alberta

141.70 acres of knob and kettle native parkland and wetland areas just off Hwy 590. This property is a nature lovers paradise. The owner of this land benefits in many ways, enjoying the bounty of a private undeveloped habitat critical to migratory songbirds, ducks, geese and other water-fowl, hawks, owls and other wildlife species including, elk, moose, white-tail, and mule deer. There is a conservation easement on the title which prohibits grazing, the removal of trees, vegetation, cultivation, construction and ground disturbance. There is a 10 acre habitational residential area which to build a garage/shop and a home with a walk-out basement on a beautiful south facing slope overlooking a wetland area. Hunting possibilites abound on this and adjacent properties, managed by agencies including the Nature Conservancy of Canada and Ducks Unlimited. If you love the outdoors or want to live off the grid, this could be the tranguil piece of property you have been looking for. 5 minutes to Elnora school and 18 minutes to Delburne school. 45 minutes to Red Deer and 30 minutes to Innisfail.