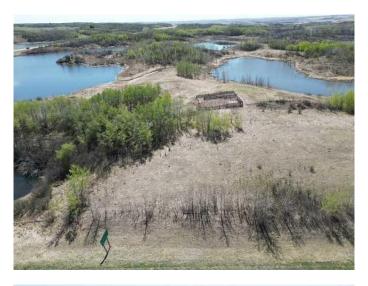

### \$345,000

0 Bedroom, 0.00 Bathroom, Land on 141.70 Acres

NONE, Rural Red Deer County, Alberta

141.70 acres of knob and kettle native parkland and wetland areas just off Hwy 590. This property is a nature lovers paradise. The owner of this land benefits in many ways, enjoying the bounty of a private undeveloped habitat critical to migratory songbirds, ducks, geese and other water-fowl, hawks, owls and other wildlife species including, elk, moose, white-tail, and mule deer. There is a conservation easement on the title which prohibits grazing, the removal of trees, vegetation, cultivation, construction and ground disturbance. There is a 10 acre habitational residential area which to build a garage/shop and a home with a walk-out basement on a beautiful south facing slope overlooking a wetland area. Hunting possibilites abound on this and adjacent properties, managed by agencies including the Nature Conservancy of Canada and Ducks Unlimited. If you love the outdoors or want to live off the grid, this could be the tranguil piece of property you have been looking for. 5 minutes to Elnora school and 18 minutes to Delburne school. 45 minutes to Red Deer and 30 minutes to Innisfail.