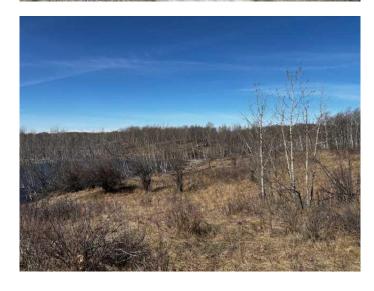

### \$345,000

0 Bedroom, 0.00 Bathroom, Land on 141.70 Acres

NONE, Rural Red Deer County, Alberta

141.70 acres of knob and kettle native parkland and wetland areas just off Hwy 590. This property is a nature lovers paradise. The owner of this land benefits in many ways, enjoying the bounty of a private undeveloped habitat critical to migratory songbirds, ducks, geese and other water-fowl, hawks, owls and other wildlife species including, elk, moose, white-tail, and mule deer. There is a conservation easement on the title which prohibits grazing, the removal of trees, vegetation, cultivation, construction and ground disturbance. There is a 10 acre habitational residential area which to build a garage/shop and a home with a walk-out basement on a beautiful south facing slope overlooking a wetland area. Hunting possibilites abound on this and adjacent properties, managed by agencies including the Nature Conservancy of Canada and Ducks Unlimited. If you love the outdoors or want to live off the grid, this could be the tranguil piece of property you have been looking for. 5 minutes to Elnora school and 18 minutes to Delburne school. 45 minutes to Red Deer and 30 minutes to Innisfail.