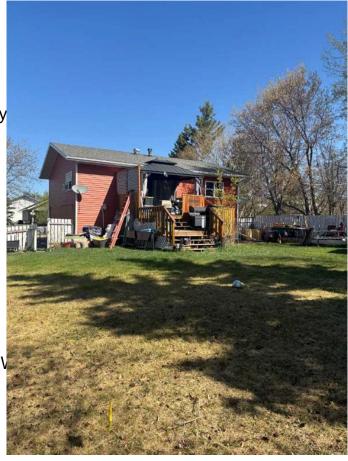

### \$314,900

4 Bedroom, 2.00 Bathroom, 938 sqft Residential on 0.02 Acres

NONE, Beaverlodge, Alberta

This beautiful 4 bedroom 2 bathroom home is in a serene neighborhood. The house has had some very tasteful renovations done to include new siding, new windows, new sidewalk to the house, new shed. There is a gazebo on the back deck to keep you cool on hot summer days. The large shed has been sided to match the home. The yard is landscaped and fenced perfect for your pets and children. The interion of the house was tastefully done and there is a security system which will be left for you that you just plug in. No messing with wires and contracts!!! This home is a must see and ready for its new owners. Call me of your favorite realtor today to book your viewing!