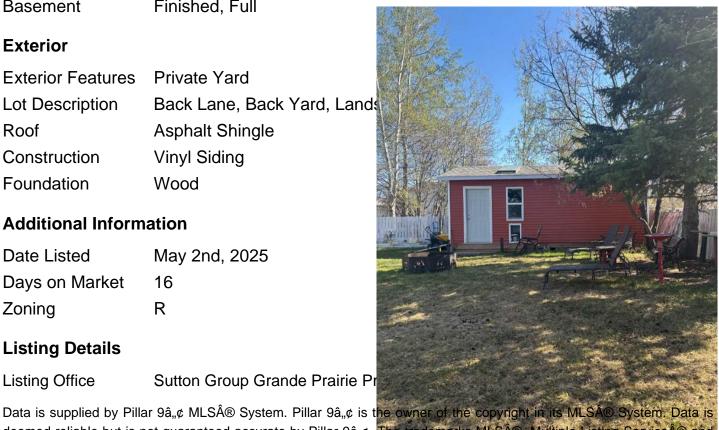

### \$314,900

4 Bedroom, 2.00 Bathroom, 938 sqft Residential on 0.02 Acres

NONE, Beaverlodge, Alberta

This beautiful 4 bedroom 2 bathroom home is in a serene neighborhood. The house has had some very tasteful renovations done to include new siding, new windows, new sidewalk to the house, new shed. There is a gazebo on the back deck to keep you cool on hot summer days. The large shed has been sided to match the home. The yard is landscaped and fenced perfect for your pets and children. The interion of the house was tastefully done and there is a security system which will be left for you that you just plug in. No messing with wires and contracts!!! This home is a must see and ready for its new owners. Call me of your favorite realtor today to book your viewing!

#### **Exterior**

**Exterior Features** Private Yard

Lot Description Back Lane, Back Yard, Land

Roof Asphalt Shingle

Construction Vinyl Siding

Foundation Wood