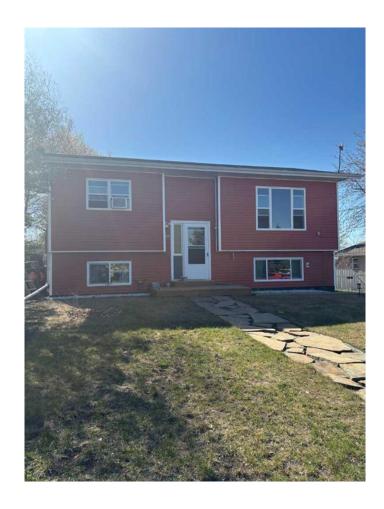

# \$314,900 - 810 Cherry Street, Beaverlodge

MLS® #A2217247

### \$314,900

4 Bedroom, 2.00 Bathroom, 938 sqft Residential on 0.02 Acres

NONE, Beaverlodge, Alberta

This beautiful 4 bedroom 2 bathroom home is in a serene neighborhood. The house has had some very tasteful renovations done to include new siding, new windows, new sidewalk to the house, new shed. There is a gazebo on the back deck to keep you cool on hot summer days. The large shed has been sided to match the home. The yard is landscaped and fenced perfect for your pets and children. The interion of the house was tastefully done and there is a security system which will be left for you that you just plug in. No messing with wires and contracts!!! This home is a must see and ready for its new owners. Call me of your favorite realtor today to book your viewing!