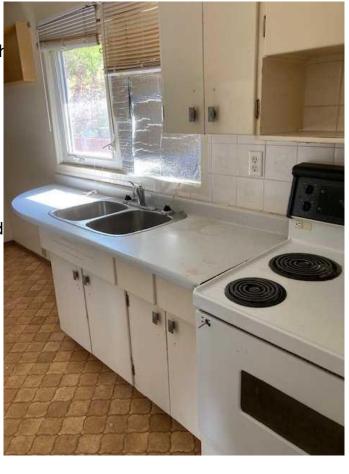

# \$180,000

4 Bedroom, 2.00 Bathroom, 1,040 sqft Residential on 0.10 Acres

South End, Peace River, Alberta

A great price for the starter home everyone is looking for!! This is a 4 bedroom 2 bath home with a large living room, dining room and a compact kitchen all contained in a home of 1040 sq ft. With a full concrete mostly finished basement with a bedroom window enlarged for the fourth bedroom in the basement complemented with the 3/4 bath. Large laundry area/mechanical room, recreation area and two good sized storage areas complete the picture. There is a backyard area with fire pit and 2 car parking in the font of the home. With little bit of your own work you can create some good equity in this home plus living here will be less expensive than renting an equivalent sized apartment with the extra bonus of your own space. At this value you wont find a comparable competing property. The sign is up!!! Call today!!

#### Interior

Interior Features Open Floorplan

Appliances Dryer, Refrigerator, Washer,

Heating Forced Air, Natural Gas, High

Cooling None
Has Basement Yes

Basement Full, Partially Finished