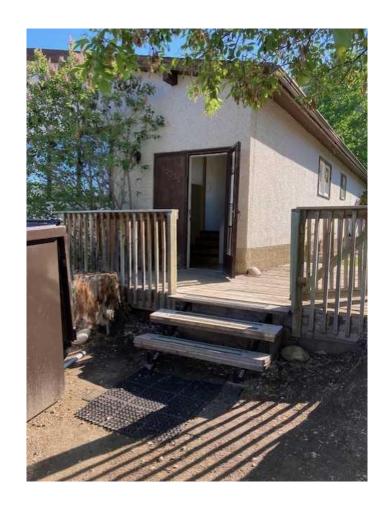

# \$180,000

4 Bedroom, 2.00 Bathroom, 1,040 sqft Residential on 0.10 Acres

South End, Peace River, Alberta

A great price for the starter home everyone is looking for!! This is a 4 bedroom 2 bath home with a large living room, dining room and a compact kitchen all contained in a home of 1040 sq ft. With a full concrete mostly finished basement with a bedroom window enlarged for the fourth bedroom in the basement complemented with the 3/4 bath. Large laundry area/mechanical room, recreation area and two good sized storage areas complete the picture. There is a backyard area with fire pit and 2 car parking in the font of the home. With little bit of your own work you can create some good equity in this home plus living here will be less expensive than renting an equivalent sized apartment with the extra bonus of your own space. At this value you wont find a comparable competing property. The sign is up!!! Call today!!

#### **Exterior**

Exterior Features Fire Pit, Private Yard

Lot Description Lawn, Back Yard, Front Yard

Roof Asphalt Shingle

Construction Concrete, Wood Frame

Foundation Poured Concrete