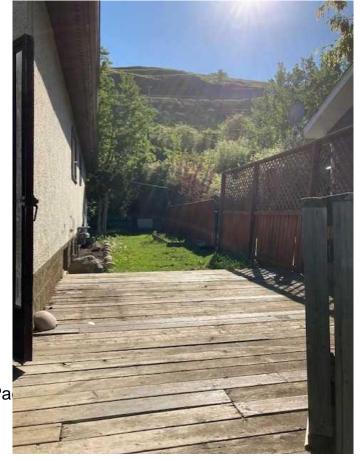

# \$180,000

4 Bedroom, 2.00 Bathroom, 1,040 sqft Residential on 0.10 Acres

South End, Peace River, Alberta

A great price for the starter home everyone is looking for!! This is a 4 bedroom 2 bath home with a large living room, dining room and a compact kitchen all contained in a home of 1040 sq ft. With a full concrete mostly finished basement with a bedroom window enlarged for the fourth bedroom in the basement complemented with the 3/4 bath. Large laundry area/mechanical room, recreation area and two good sized storage areas complete the picture. There is a backyard area with fire pit and 2 car parking in the font of the home. With little bit of your own work you can create some good equity in this home plus living here will be less expensive than renting an equivalent sized apartment with the extra bonus of your own space. At this value you wont find a comparable competing property. The sign is up!!! Call today!!

#### **Exterior**

Exterior Features Fire Pit, Private Yard

Lot Description Lawn, Back Yard, Front Yard

Roof Asphalt Shingle

Construction Concrete, Wood Frame

Foundation Poured Concrete