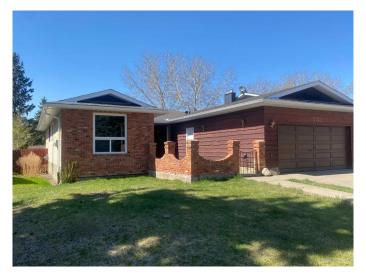

## \$525,900

3 Bedroom, 3.00 Bathroom, 1,554 sqft Residential on 0.15 Acres

Ermineskin, Edmonton, Alberta

Fantastic Opportunity in Ermineskin! This spacious 1,550 sq. ft. bungalow is located on a quiet street and offers a thoughtfully designed layout. The home features a charming front patio, a double attached garage, with additional parking for extra vehicles on the garage pad. Enjoy the large backyard, complete with a fully enclosed three-season deck/sunroomâ€"perfect for relaxing. Inside, the main floor family room includes a brick-faced (non-functional) fireplace, with a second matching fireplace in the basement family room. Recent upgrades include: Newer furnace (2019), Radon remediation (2021), New shingles (2023), Furnace and duct cleaning (Dec. 2023), Two new living room windows and one kitchen window (Feb. 2024), New eavestroughs (Oct. 2024), making this home ready for you to move in and enjoy.