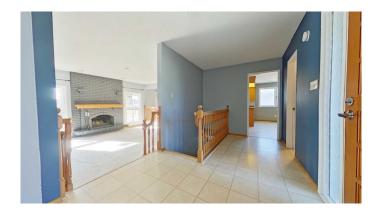

## \$525,900

3 Bedroom, 3.00 Bathroom, 1,554 sqft Residential on 0.15 Acres

Ermineskin, Edmonton, Alberta

Fantastic Opportunity in Ermineskin! This spacious 1,550 sq. ft. bungalow is located on a quiet street and offers a thoughtfully designed layout. The home features a charming front patio, a double attached garage, with additional parking for extra vehicles on the garage pad. Enjoy the large backyard, complete with a fully enclosed three-season deck/sunroomâ€"perfect for relaxing. Inside, the main floor family room includes a brick-faced (non-functional) fireplace, with a second matching fireplace in the basement family room. Recent upgrades include: Newer furnace (2019), Radon remediation (2021), New shingles (2023), Furnace and duct cleaning (Dec. 2023), Two new living room windows and one kitchen window (Feb. 2024), New eavestroughs (Oct. 2024), making this home ready for you to move in and enjoy.

### Interior

Interior Features See Remarks

Appliances Dishwasher, Dryer, Electric Stove, Refrigerator, Washer

Heating Forced Air

Cooling None
Fireplace Yes
# of Fireplaces 2

Fireplaces None, See Remarks

Has Basement Yes