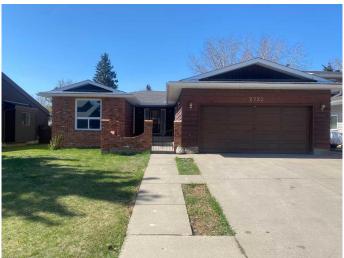

## \$525,900

3 Bedroom, 3.00 Bathroom, 1,554 sqft Residential on 0.15 Acres

Ermineskin, Edmonton, Alberta

Fantastic Opportunity in Ermineskin! This spacious 1,550 sq. ft. bungalow is located on a quiet street and offers a thoughtfully designed layout. The home features a charming front patio, a double attached garage, with additional parking for extra vehicles on the garage pad. Enjoy the large backyard, complete with a fully enclosed three-season deck/sunroomâ€"perfect for relaxing. Inside, the main floor family room includes a brick-faced (non-functional) fireplace, with a second matching fireplace in the basement family room. Recent upgrades include: Newer furnace (2019), Radon remediation (2021), New shingles (2023), Furnace and duct cleaning (Dec. 2023), Two new living room windows and one kitchen window (Feb. 2024), New eavestroughs (Oct. 2024), making this home ready for you to move in and enjoy.