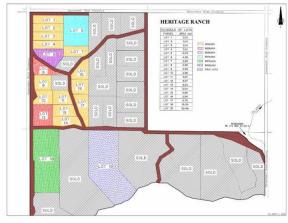

### \$249,900

0 Bedroom, 0.00 Bathroom, Land on 3.01 Acres

NONE, Rural Cardston County, Alberta

3.01 acres with drilled registered well AT 52ft and delivers 2.5GPM. Lot 1 in Heritage Ranch subdivision is your opportunity to re-connect with mother nature! This property is waiting and ready for the new owners creative vision for development. Chief Mountain and the beautiful Canadian rocky mountains as your back drop. Just a short drive to Waterton Lakes National Park. South West of Cardston. Close to Police Outpost Provincial Park and Lee Creek. This is truly a piece of Paradise!