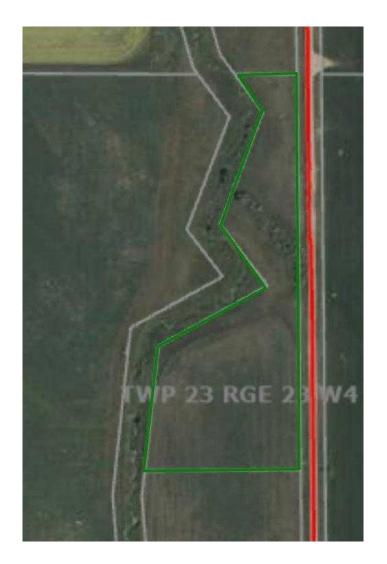

## \$175,000

0 Bedroom, 0.00 Bathroom, Land on 5.91 Acres

NONE, Rural Wheatland County, Alberta

Great property to build your dream home. Bring your horse! A uniquely shaped property with a valley running through. Zoned Ag General.