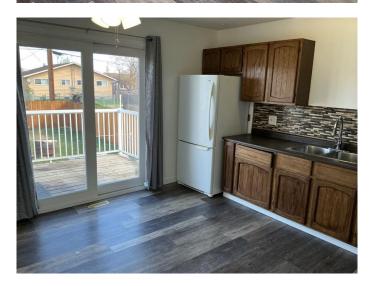

## \$178,000

3 Bedroom, 1.00 Bathroom, 899 sqft Residential on 0.08 Acres

NONE, Wembley, Alberta

This is a perfect home for the first time buyer or for an investor looking to take advantage of the hot rental market. This cute duplex is bright, with a good floor plan of two bedrooms and a full bath up and one partially finished bedroom downstairs. The entire main floor has been repainted for a fresh, bight and clean home. Vinyl plank flooring throughout is great for easy care. Windows and doors have been replaced in recent years. You could own your home for less than you might be paying for rent and can build equity by completing the basement! The large backyard has a new privacy fence with back lane access. This is a great opportunity! Call your Agent today to arrange a viewing!

### Interior

Interior Features Ceiling Fan(s), Vinyl Windows

Appliances Dryer, Electric Stove, Refrigerator, Washer, Window Coverings

Heating Forced Air, Natural Gas

Cooling None
Has Basement Yes

Basement Full, Partially Finished