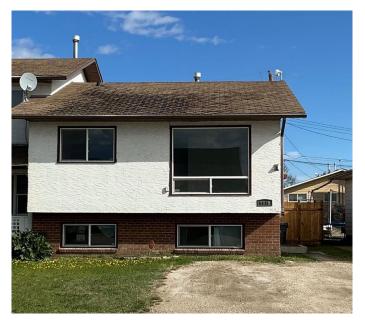

# \$178,000 - 9916 93 Avenue, Wembley

MLS® #A2217555

## \$178,000

3 Bedroom, 1.00 Bathroom, 899 sqft Residential on 0.08 Acres

NONE, Wembley, Alberta

This is a perfect home for the first time buyer or for an investor looking to take advantage of the hot rental market. This cute duplex is bright, with a good floor plan of two bedrooms and a full bath up and one partially finished bedroom downstairs. The entire main floor has been repainted for a fresh, bight and clean home. Vinyl plank flooring throughout is great for easy care. Windows and doors have been replaced in recent years. You could own your home for less than you might be paying for rent and can build equity by completing the basement! The large backyard has a new privacy fence with back lane access. This is a great opportunity! Call your Agent today to arrange a viewing!

#### **Exterior**

Exterior Features Private Yard, Fire Pit

Lot Description Landscaped, Rectangular Lot

Roof Asphalt Shingle

Construction Brick, Stucco

Foundation Poured Concrete