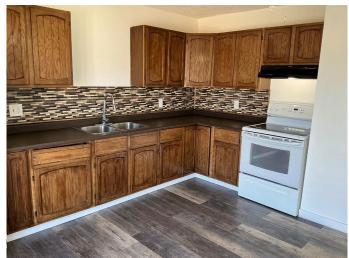

## \$178,000

3 Bedroom, 1.00 Bathroom, 899 sqft Residential on 0.08 Acres

NONE, Wembley, Alberta

This is a perfect home for the first time buyer or for an investor looking to take advantage of the hot rental market. This cute duplex is bright, with a good floor plan of two bedrooms and a full bath up and one partially finished bedroom downstairs. The entire main floor has been repainted for a fresh, bight and clean home. Vinyl plank flooring throughout is great for easy care. Windows and doors have been replaced in recent years. You could own your home for less than you might be paying for rent and can build equity by completing the basement! The large backyard has a new privacy fence with back lane access. This is a great opportunity! Call your Agent today to arrange a viewing!

### Interior

Interior Features Ceiling Fan(s), Vinyl Windows

Appliances Dryer, Electric Stove, Refrigerator, Washer, Window Coverings

Heating Forced Air, Natural Gas

Cooling None
Has Basement Yes

Basement Full, Partially Finished