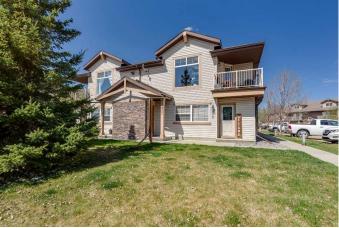

# \$200,000 - 922, 31 Jamieson Avenue, Red Deer

MLS® #A2217622

#### \$200,000

1 Bedroom, 1.00 Bathroom, 782 sqft Residential on 0.00 Acres

Johnstone Park, Red Deer, Alberta

Affordable and comfortable 1 bedroom plus a den/office/craft room. Kitchen features an island, corner pantry. Garden door leads to covered deck. Large bedroom and an enjoyable open living area. Dishwasher replaced last year, new tankless hot water on demand system, new in floor heating system boiler.

# **Community Information**

| Address     | 922, 31 Jamieson Avenue |
|-------------|-------------------------|
| Subdivision | Johnstone Park          |
| City        | Red Deer                |
| County      | Red Deer                |

## Exterior

| Exterior Features | Balcony         |
|-------------------|-----------------|
| Lot Description   | Other           |
| Roof              | Asphalt Shingle |
| Construction      | Wood Frame      |
| Foundation        | Other           |