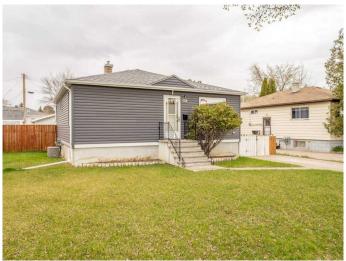

# \$319,900

4 Bedroom, 1.00 Bathroom, 803 sqft Residential on 0.12 Acres

Victoria Park, Lethbridge, Alberta

Excellent south side location right by the Hospital, close to Henderson Lake and Golf Course. Home has had many upgrades over the years as follows: Furnace 2021; Windows; Hot water tank; Exterior Vinyl Siding plus roof on house and garage approx 10 yrs. Basement windows may not meet egress requirements for them to be considered bedrooms. Property has double detached garage as well as parking beside for convenience.

#### **Exterior**

Exterior Features Private Yard
Lot Description Landscaped

Roof Asphalt Shingle

Construction Vinyl Siding, Wood Siding

Foundation Poured Concrete