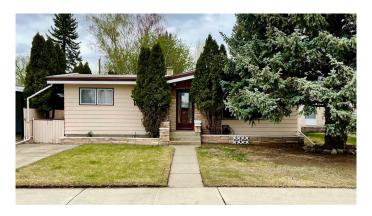

## \$339,900

4 Bedroom, 2.00 Bathroom, 1,040 sqft Residential on 0.13 Acres

Agnes Davidson, Lethbridge, Alberta

BE FIRST IN LINE! This is a fine address to come home to. Extremely well-located southside bungalow with loads of potential! Just two blocks from Agnes Davidson School, and within short walking distance to playgrounds, coulees, restaurants, shopping and groceries. A total of 4 bedrooms, 2 bathrooms, vaulted open beam living room, single detached garage, mature yard and covered patio for summer relaxing.

#### **Exterior**

Exterior Features Private Yard

Lot Description Back Lane, Back Yard, Landscaped, Standard Shaped Lot, Wooded

Roof Tar/Gravel

Construction Brick, Wood Siding

Foundation Poured Concrete