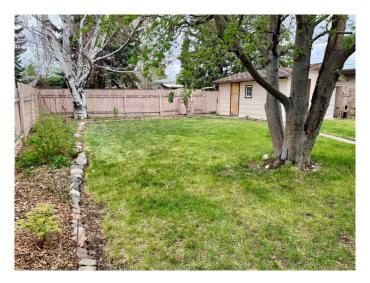

## \$339,900

4 Bedroom, 2.00 Bathroom, 1,040 sqft Residential on 0.13 Acres

Agnes Davidson, Lethbridge, Alberta

BE FIRST IN LINE! This is a fine address to come home to. Extremely well-located southside bungalow with loads of potential! Just two blocks from Agnes Davidson School, and within short walking distance to playgrounds, coulees, restaurants, shopping and groceries. A total of 4 bedrooms, 2 bathrooms, vaulted open beam living room, single detached garage, mature yard and covered patio for summer relaxing.

#### **Exterior**

Exterior Features Private Yard

Lot Description Back Lane, Back Yard, Landscaped, Standard Shaped Lot, Wooded

Roof Tar/Gravel

Construction Brick, Wood Siding

Foundation Poured Concrete