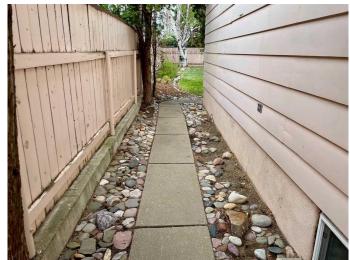

#### **Exterior**

Exterior Features Private Yard

Lot Description Back Lane, Back Yard, Landscaped, Standard Shaped Lot, Wooded

Roof Tar/Gravel

Construction Brick, Wood Siding

Foundation Poured Concrete