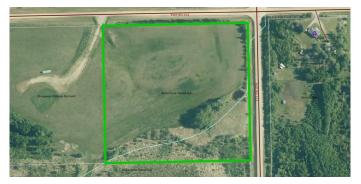

#### \$99,500

0 Bedroom, 0.00 Bathroom, Land on 10.45 Acres

NONE, Rural Yellowhead County, Alberta

9.45 acres with great building site and a dugout. One mile of the pavement. Approach in.

MLS® # A2217689 Price \$99,500