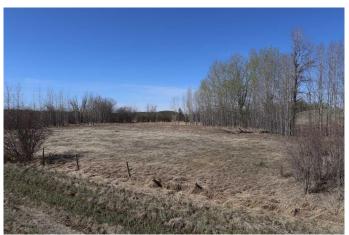

#### \$99,500

0 Bedroom, 0.00 Bathroom, Land on 10.45 Acres

NONE, Rural Yellowhead County, Alberta

9.45 acres with great building site and a dugout. One mile of the pavement. Approach in.

MLS® # A2217689 Price \$99,500