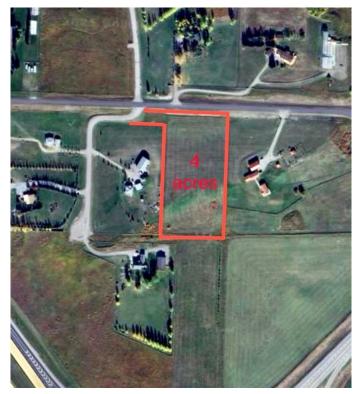

# \$485,000 - 1020 Drive E, Rural Foothills County

MLS® #A2217716

### \$485,000

0 Bedroom, 0.00 Bathroom, Land on 4.00 Acres

NONE, Rural Foothills County, Alberta

Build your dream walk out home on this fabulous 4 acre parcel with mountain views!

Just 6 mins to south Calgary (hospital) and 8 mins to Okotoks!

#### **Essential Information**

MLS® # A2217716 Price \$485,000

Bathrooms 0.00 Acres 4.00 Type Land

Sub-Type Residential Land

Status Active