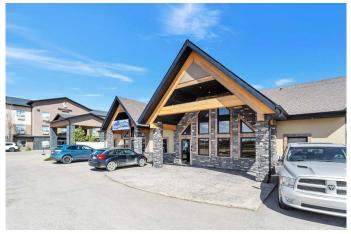

#### \$1,150,000

0 Bedroom, 0.00 Bathroom, Commercial on 0.00 Acres

Beju Industrial Park, Sylvan Lake, Alberta

Prime Commercial Office Space in Sylvan Lake's Beju Industrial Park Exceptional opportunity to own or lease 4,601 sq. ft. of professional office space in a high-visibility location. This well-designed unit features a welcoming front reception and waiting area, 10 private offices, 2 meeting rooms, a large conference room, dedicated photocopy/file room, staff kitchen, and two modern 2-piece bathrooms. Ideal for professional services, medical, or administrative operations seeking a turnkey solution in a growing commercial hub. Functional layout and ample space to support a collaborative work environment.