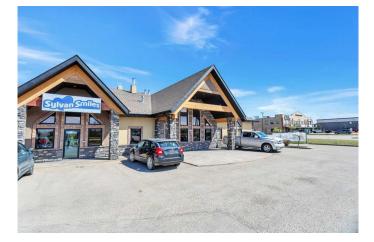

#### \$1,150,000

0 Bedroom, 0.00 Bathroom, Commercial on 0.00 Acres

Beju Industrial Park, Sylvan Lake, Alberta

Prime Commercial Office Space in Sylvan Lake's Beju Industrial Park Exceptional opportunity to own or lease 4,601 sq. ft. of professional office space in a high-visibility location. This well-designed unit features a welcoming front reception and waiting area, 10 private offices, 2 meeting rooms, a large conference room, dedicated photocopy/file room, staff kitchen, and two modern 2-piece bathrooms. Ideal for professional services, medical, or administrative operations seeking a turnkey solution in a growing commercial hub. Functional layout and ample space to support a collaborative work environment.