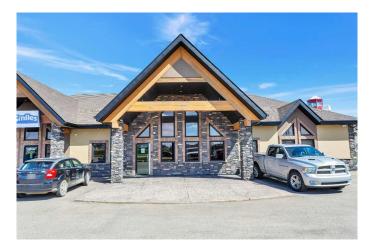

#### \$1,150,000

0 Bedroom, 0.00 Bathroom, Commercial on 0.00 Acres

Beju Industrial Park, Sylvan Lake, Alberta

Prime Commercial Office Space in Sylvan Lake's Beju Industrial Park Exceptional opportunity to own or lease 4,601 sq. ft. of professional office space in a high-visibility location. This well-designed unit features a welcoming front reception and waiting area, 10 private offices, 2 meeting rooms, a large conference room, dedicated photocopy/file room, staff kitchen, and two modern 2-piece bathrooms. Ideal for professional services, medical, or administrative operations seeking a turnkey solution in a growing commercial hub. Functional layout and ample space to support a collaborative work environment.