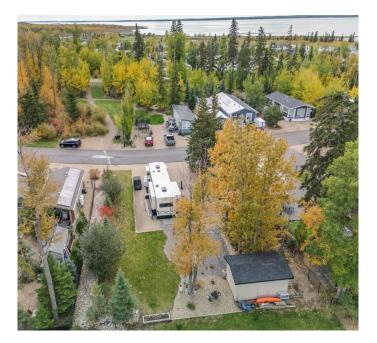

# \$239,900 - 119b, 10032 422 Township, Rural Ponoka County

MLS® #A2218044

\$239,900

0 Bedroom, 0.00 Bathroom, Land on 0.14 Acres

Raymond Shores, Rural Ponoka County, Alberta

GET READY FOR LAKE LIFE with the family at Raymond Shores RV Resort on Gull Lake! You will not want to miss out on the chance to secure one of the few PREMIUM lots you can find at this resort. This one comes with a LUXURY 2020 385GK-R SOLITUDE. 38.5' 5TH WHEEL RV, skirted & insulated so you are set up for YEAR ROUND ENJOYMENT! A stunning custom unit that has been fully upgraded with all the bells and whistles from elegant crown moulding, a retractable tv/entertainment centre, to your power reclining, heated & MASSAGING theatre seats. You will never have to worry about storage, everywhere you look this unit has handy compartments including a pull out ottoman under the master bed, a massive pass-through storage area from the exterior, and an oversized closet in the master. Along with a cozy queen bed, you have a sleeper sofa in the living room, and the outdoor shed could easily be converted into a bunkhouse for guests. The RV has transferable on-site warranty until May 2026! Enjoy peace and tranquility in your beautifully landscaped lot, that backs onto a picturesque pasture where you watch the wildlife roam. Another rare feature of this lot is it sits next to an easement which adds even more space and privacy! The community features beautiful walking paths, a

#### **Exterior**

Lot Description Backs on to Park/Green Space, Close to Clubhouse, Garden, Lake,

Landscaped, No Neighbours Behind, Treed