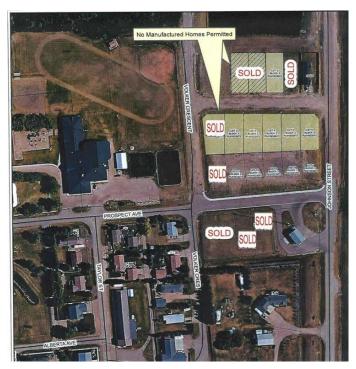

# \$22,000 - 2 Prospect Avenue, Erskine

MLS® #A2218062

#### \$22,000

0 Bedroom, 0.00 Bathroom, Land on 0.19 Acres

NONE, Erskine, Alberta

HAMLET LIVING. Have your choice of lots! Erskine is a family orientated community. With K-9 School, Churches, Outdoor Skating Rink, Curling Rink Local Grocery/Grille, Antique Store. If building your new home on an affordable lot in a quiet community sounds enticing, this might be a place to call home. Only 7 minutes to Stettler, 40 minutes from Red Deer. Erskine's central location is a great choice.

## **Essential Information**

MLS® # A2218062

Price \$22,000

Bathrooms 0.00 Acres 0.19

Type Land

Sub-Type Residential Land

Status Active

Address 2 Prospect Avenue

Subdivision NONE

City Erskine

County Stettler No. 6, County of

Province Alberta
Postal Code T0C 1G0

**Amenities** 

Utilities Electricity at Lot Line, Water At Lot Line, Natural Gas at Lot Line