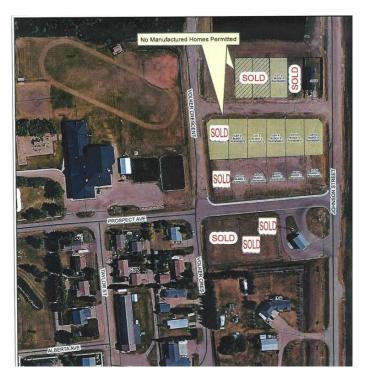

#### NONE, Erskine, Alberta

HAMLET LIVING. Have your choice of lots! Erskine is a family orientated community. With K-9 School, Churches, Outdoor Skating Rink, Curling Rink Local Grocery/Grille, Antique Store. If building your new home on an affordable lot in a quiet community sounds enticing, this might be a place to call home. Only 7 minutes to Stettler, 40 minutes from Red Deer. Erskine's central location is a great choice.

# **Community Information**

| Address     | 4 Prospect Avenue         |
|-------------|---------------------------|
| Subdivision | NONE                      |
| City        | Erskine                   |
| County      | Stettler No. 6, County of |
| Province    | Alberta                   |
| Postal Code | T0C 1G0                   |