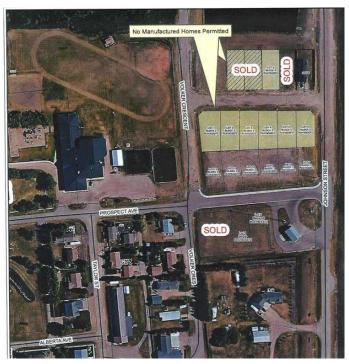

# \$22,000 - 7 Pearle Avenue, Erskine

MLS® #A2218083

#### \$22,000

0 Bedroom, 0.00 Bathroom, Land on 0.20 Acres

NONE, Erskine, Alberta

HAMLET LIVING. Have your choice of lots! Erskine is a family orientated community. With K-9 School, Churches, Outdoor Skating Rink, Curling Rink Local Grocery/Grille, Antique Store. If building your new home on an affordable lot in a quiet community sounds enticing, this might be a place to call home. Only 7 minutes to Stettler, 40 minutes from Red Deer. Erskine's central location is a great choice.

## **Essential Information**

MLS® # A2218083

Price \$22,000

Bathrooms 0.00 Acres 0.20

Acres 0.20 Type Land

Sub-Type Residential Land

Status Active

Address 7 Pearle Avenue

Subdivision NONE

City Erskine

County Stettler No. 6, County of

Province Alberta
Postal Code T0C 1G0

**Amenities** 

Utilities Electricity at Lot Line, Water At Lot Line, Natural Gas at Lot Line