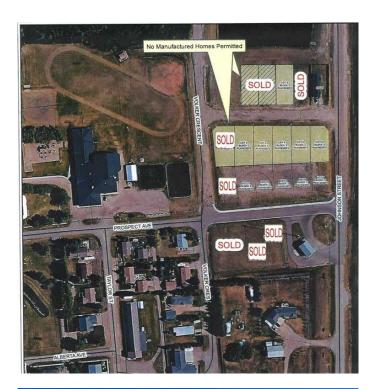

## \$22,000

0 Bedroom, 0.00 Bathroom, Land on 0.19 Acres

NONE, Erskine, Alberta

HAMLET LIVING. Have your choice of lots! Erskine is a family orientated community. With K-9 School, Churches, Outdoor Skating Rink, Curling Rink Local Grocery/Grille, Antique Store. If building your new home on an affordable lot in a quiet community sounds enticing, this might be a place to call home. Only 7 minutes to Stettler, 40 minutes from Red Deer. Erskine's central location is a great choice.

## **Exterior**

Lot Description Level, Open Lot, See Remarks

## **Additional Information**

Date Listed May 5th, 2025

Days on Market 116

Zoning Residential