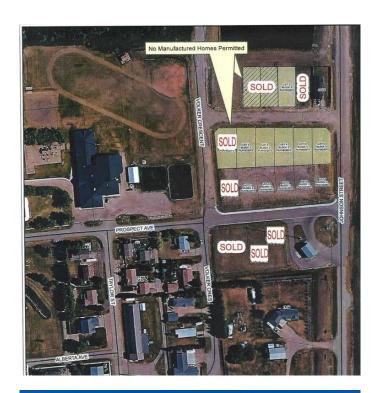

### \$22,000

0 Bedroom, 0.00 Bathroom, Land on 0.14 Acres

NONE, Erskine, Alberta

HAMLET LIVING. Have your choice of lots! Erskine is a family orientated community. With K-9 School, Churches, Outdoor Skating Rink, Curling Rink Local Grocery/Grille, Antique Store. If building your new home on an affordable lot in a quiet community sounds enticing, this might be a place to call home. Only 7 minutes to Stettler, 40 minutes from Red Deer. Erskine's central location is a great choice.

## **Community Information**

Address 1 Pearle Avenue

Subdivision NONE

City Erskine

County Stettler No. 6, County of

Province Alberta
Postal Code T0C 1G0

**Amenities** 

Utilities Electricity at Lot Line, Water At Lot Line, Natural Gas at Lot Line

### **Exterior**

Lot Description Level, Open Lot, See Remarks