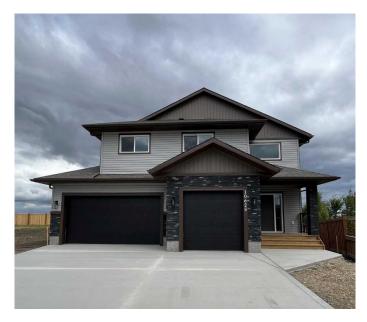

# \$549,900 - 10625 113 Street, Grande Prairie

MLS® #A2218123

#### \$549,900

3 Bedroom, 2.00 Bathroom, 1,381 sqft Residential on 0.16 Acres

Westgate., Grande Prairie, Alberta

Clover Construction Job #143. 'Sumac' modified bilevel plan. Open plan. 3 bedrooms. 2 full bathrooms. Ensuite with double sinks and freestanding tub. Island kitchen. Walk in pantry. Stainless steel kitchen appliances. Quartz coutertops throughout. Vinyl tile and plank floors. Black and brass fixtures. High ceilings in main and basement areas. Triple garage with basement entry. Large pie shaped lot backing onto park. Immediate possession.

#### **Essential Information**

| MLS® #         | A2218123          |
|----------------|-------------------|
| Price          | \$549,900         |
| Bedrooms       | 3                 |
| Bathrooms      | 2.00              |
| Full Baths     | 2                 |
| Square Footage | 1,381             |
| Acres          | 0.16              |
| Year Built     | 2025              |
| Туре           | Residential       |
| Sub-Type       | Detached          |
| Style          | Modified Bi-Level |
| Status         | Active            |

#### **Community Information**

| Address     | 10625 113 Street |
|-------------|------------------|
| Subdivision | Westgate.        |

| City              | Grande Prairie                                                                                 |
|-------------------|------------------------------------------------------------------------------------------------|
| County            | Grande Prairie                                                                                 |
| Province          | Alberta                                                                                        |
| Postal Code       | T8V 1L1                                                                                        |
| Amenities         |                                                                                                |
| Parking Spaces    | 6                                                                                              |
| Parking           | Triple Garage Attached                                                                         |
| # of Garages      | 3                                                                                              |
| Interior          |                                                                                                |
| Interior Features | Double Vanity, High Ceilings, Vinyl Windows, Kitchen Island, Open                              |
|                   | Floorplan, Pantry, Quartz Counters, Soaking Tub, Walk-In Closet(s)                             |
| Appliances        | Dishwasher, Dryer, Electric Stove, Garage Control(s), Microwave Hood Fan, Refrigerator, Washer |
| Heating           | Forced Air                                                                                     |
| Cooling           | None                                                                                           |
| Fireplace         | Yes                                                                                            |
| # of Fireplaces   | 1                                                                                              |
| Fireplaces        | Gas                                                                                            |
| Has Basement      | Yes                                                                                            |
| Basement          | Full, Unfinished                                                                               |
| Exterior          |                                                                                                |
| Exterior Features | Private Entrance, Private Yard                                                                 |