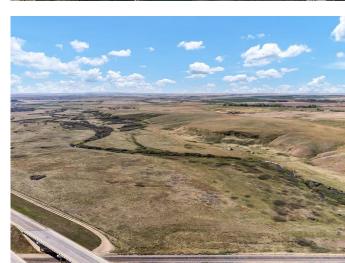

## \$1,999,000

0 Bedroom, 0.00 Bathroom, Land on 225.57 Acres

NONE, Rural Cypress County, Alberta

This \*\*225.57-acre (more or less)\*\* parcel offers an incredible opportunity for development in a highly sought-after location! Situated right on the city limits of Medicine Hat this land is just steps away from major retailers like Walmart, Staples, and popular restaurants, ensuring excellent exposure and accessibility. Positioned just off Highway 2 and nearby Black & White Trail, this property benefits from high traffic visibility and easy connectivity to key routes. Whether you're considering residential, commercial, or mixed-use develop ent, this prime location offers endless possibilities. Don't miss your chance to secure a strategic investment in a rapidly growing area.

### Amenities

Waterfront Stream