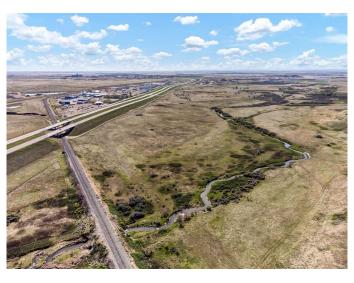

## \$1,999,000

0 Bedroom, 0.00 Bathroom, Land on 225.57 Acres

NONE, Rural Cypress County, Alberta

This \*\*225.57-acre (more or less)\*\* parcel offers an incredible opportunity for development in a highly sought-after location! Situated right on the city limits of Medicine Hat this land is just steps away from major retailers like Walmart, Staples, and popular restaurants, ensuring excellent exposure and accessibility. Positioned just off Highway 2 and nearby Black & White Trail, this property benefits from high traffic visibility and easy connectivity to key routes. Whether you're considering residential, commercial, or mixed-use develop ent, this prime location offers endless possibilities. Don't miss your chance to secure a strategic investment in a rapidly growing area.