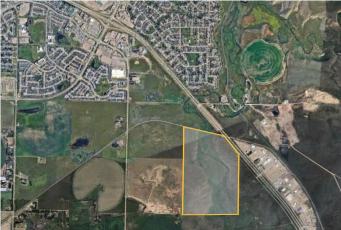

## \$1,999,000

0 Bedroom, 0.00 Bathroom, Land on 225.57 Acres

NONE, Rural Cypress County, Alberta

This \*\*225.57-acre (more or less)\*\* parcel offers an incredible opportunity for development in a highly sought-after location! Situated right on the city limits of Medicine Hat this land is just steps away from major retailers like Walmart, Staples, and popular restaurants, ensuring excellent exposure and accessibility. Positioned just off Highway 2 and nearby Black & White Trail, this property benefits from high traffic visibility and easy connectivity to key routes. Whether you're considering residential, commercial, or mixed-use develop ent, this prime location offers endless possibilities. Don't miss your chance to secure a strategic investment in a rapidly growing area.

# **Community Information**

| Address     | Black And White Trail |
|-------------|-----------------------|
| Subdivision | NONE                  |

| City        | Rural Cypress County |
|-------------|----------------------|
| County      | Cypress County       |
| Province    | Alberta              |
| Postal Code | T1B0G4               |
|             |                      |