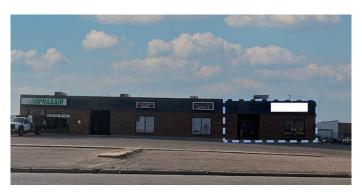

# \$10 - 3221 2nd Avenue, Lethbridge

MLS® #A2218270

#### \$10

0 Bedroom, 0.00 Bathroom, Commercial on 1.01 Acres

Anderson Industrial Park, Lethbridge, Alberta

This unit features a mixed floorplan that offers a range of uses and a ton of flexibility to appeal to a variety of retail or industrial services. The floorplan breaks down as approximately 280 SF of bright open office space, 1,080 SF of showroom, 650 SF of shop and 720

SF of flex space that could be used to expand either the shop or showroom space. The unit also includes a two-piece bathroom and additional storage. Being an end-unit, there are dual access points with a prominent main entry and a secondary side entrance. The shop features one, 12'x12' overhead door (OHD), 15' ceilings, and a unit heater. There is also an RTU with air conditioning in the office and showroom spaces.

# **Community Information**

Address 3221 2nd Avenue

Subdivision Anderson Industrial Park

City Lethbridge

County Lethbridge

Province Alberta

Postal Code T1H 0C5