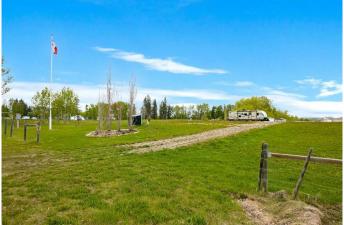

#### \$565,000

0 Bedroom, 0.00 Bathroom, Land on 25.00 Acres

NONE, Rural Red Deer County, Alberta

Own your very own private campground minutes away from Glennifer Lake. Very secure and large campground with its own private gate and road. 25 Acres, fenced on 3 sides, 20 acres being farmed, helps offset property tax and utilities. 3 gravelled sites with full hookups. Large sceptic tank, 2000 gallons with alarm, water well was dug in 2024 10 gpm 140 feet deep. Each site has 3 plug in power pedestals, one 30 amp for your trailer and 2 110 volt plug ins. 100 amp panel box was also installed for future development. Campground comes with 2 sheds, fire pit and flag pole. Seller financing available. Realtor has interest in the property