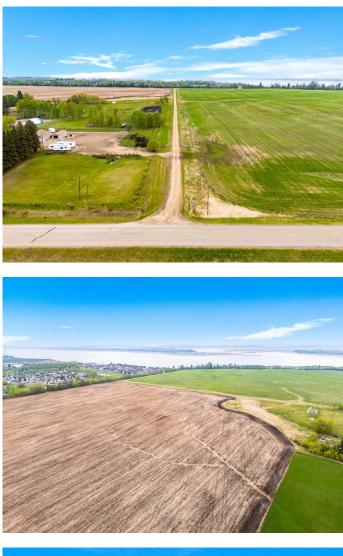

#### \$565,000

0 Bedroom, 0.00 Bathroom, Land on 25.00 Acres

NONE, Rural Red Deer County, Alberta

Own your very own private campground minutes away from Glennifer Lake. Very secure and large campground with its own private gate and road. 25 Acres, fenced on 3 sides, 20 acres being farmed, helps offset property tax and utilities. 3 gravelled sites with full hookups. Large sceptic tank, 2000 gallons with alarm, water well was dug in 2024 10 gpm 140 feet deep. Each site has 3 plug in power pedestals, one 30 amp for your trailer and 2 110 volt plug ins. 100 amp panel box was also installed for future development. Campground comes with 2 sheds, fire pit and flag pole. Seller financing available. Realtor has interest in the property