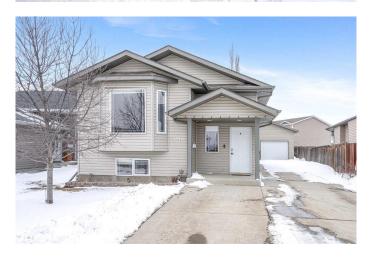

# \$349,900 - 1814 47a Avenue, Lloydminster

MLS® #A2218481

# \$349,900

4 Bedroom, 2.00 Bathroom, 1,018 sqft Residential on 1.37 Acres

Wallacefield, Lloydminster, Saskatchewan

Bright, efficient, and move-in ready! This beautifully maintained 1,018 sq. ft. bi-level, built in 2007, offers a warm and inviting interior with modern, tasteful colors throughout. Spacious rooms filled with natural light and stylish floating shelves add both charm and function. With four bedrooms and two full bathroomsâ€"including a main bath with ceramic tile and in-floor heatingâ€"this home is designed for comfort. You'II enjoy central air conditioning, a private deck with a natural gas BBQ line, and a beautifully kept yard. The oversized 17' x 23' detached garage and extra-long driveway provide plenty of parking. Solar panels help reduce utility costs in the spring and summer, making this a smart and stylish choice!