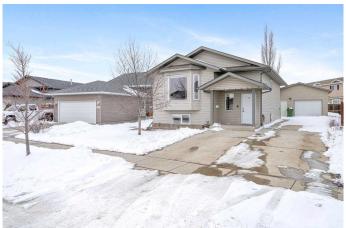

# \$349,900 - 1814 47a Avenue, Lloydminster

MLS® #A2218481

# \$349,900

4 Bedroom, 2.00 Bathroom, 1,018 sqft Residential on 1.37 Acres

Wallacefield, Lloydminster, Saskatchewan

Bright, efficient, and move-in ready! This beautifully maintained 1,018 sq. ft. bi-level, built in 2007, offers a warm and inviting interior with modern, tasteful colors throughout. Spacious rooms filled with natural light and stylish floating shelves add both charm and function. With four bedrooms and two full bathroomsâ€"including a main bath with ceramic tile and in-floor heatingâ€"this home is designed for comfort. You'II enjoy central air conditioning, a private deck with a natural gas BBQ line, and a beautifully kept yard. The oversized 17' x 23' detached garage and extra-long driveway provide plenty of parking. Solar panels help reduce utility costs in the spring and summer, making this a smart and stylish choice!