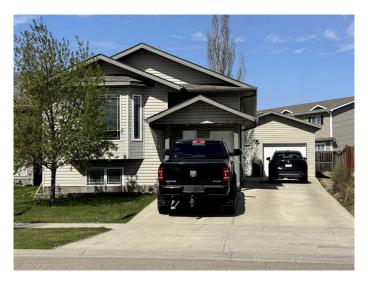

# \$349,900 - 1814 47a Avenue, Lloydminster

MLS® #A2218481

# \$349,900

4 Bedroom, 2.00 Bathroom, 1,018 sqft Residential on 1.37 Acres

Wallacefield, Lloydminster, Saskatchewan

Bright, efficient, and move-in ready! This beautifully maintained 1,018 sq. ft. bi-level, built in 2007, offers a warm and inviting interior with modern, tasteful colors throughout. Spacious rooms filled with natural light and stylish floating shelves add both charm and function. With four bedrooms and two full bathroomsâ€"including a main bath with ceramic tile and in-floor heatingâ€"this home is designed for comfort. You'II enjoy central air conditioning, a private deck with a natural gas BBQ line, and a beautifully kept yard. The oversized 17' x 23' detached garage and extra-long driveway provide plenty of parking. Solar panels help reduce utility costs in the spring and summer, making this a smart and stylish choice!