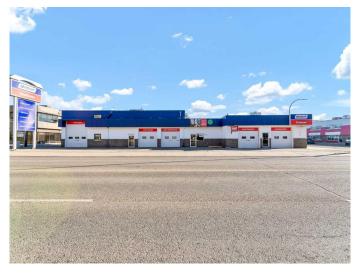

### \$825,000

0 Bedroom, 0.00 Bathroom, Commercial on 0.00 Acres

River Flats, Medicine Hat, Alberta

Welcome to 1137 & 1139 Kingsway Ave SE, with a bonus at 714 12th Street, ALL ON ONE TITLE!!! Such a rare opportunity to own a mixed-use property that combines commercial potential with residential convenience, located on a high-traffic street for maximum visibility. Previously used as an automotive service center, this property is perfectly equipped for a range of business ventures, thanks to its expansive layout, ample parking, and versatile spaces. WITH 2 CIVIC ADDRESSES AND SEPERATED UTILITIES, THIS BUILDING COULD BE DEMISED FOR 2 OR MORE BUSINESSES! The commercial property features an impressive 5,827 sq. ft. above grade, with a spacious main floor offering 4,557 sq. ft. that includes multiple shop bays, service areas, and workspaces. These are well-suited for automotive services or can be adapted to suit other business needs, such as retail, workshop, or office space. Additionally, the upper floor adds another 1,270 sq. ft. of storage and utility rooms, providing ample space for inventory, tools, or back-end operations. There is a total of 7 Overhead doors, ranging from 8x8 up to 12 x 12, providing endless occupancy opportunities. For the residential investment, you'II find an 812 sq. ft. living area that serves as a private sanctuary or potential income property. This comfortable residence includes a cozy living room, a well-equipped kitchen and dining