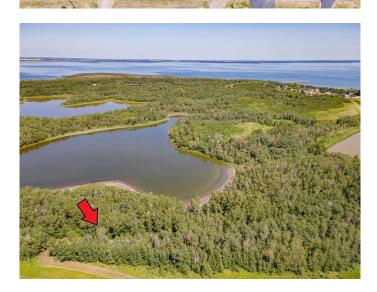

#### \$199,900

0 Bedroom, 0.00 Bathroom, Land on 1.06 Acres

Rochon Sands Estate, Rural Stettler No. 6, County of, Alberta

1.06 Acres Minutes from Buffalo Lake – Rochon Sands Estates

Discover the perfect blend of privacy and convenience in the peaceful community of Rochon Sands Estates. This spacious 1.06-acre lot is ideally located just down the road from Buffalo Lake, with paved access right to the driveway.

A portion of the land has already been cleared, offering a great head start for development, while the surrounding trees ensure plenty of privacy. Enjoy the natural beauty of the area, including nearby wild game trails and a scenic pond that attracts local wildlife. Plus, with municipal reserve land bordering the east and north, youâ€<sup>TM</sup>II never have to worry about neighbors building too close.