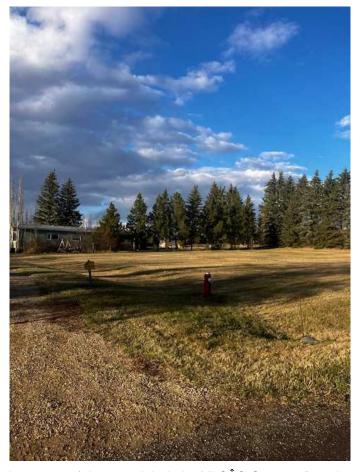

### NONE, Huxley, Alberta

FOUR (4) RESIDENTIAL LOTS 4- 50 X 120 FT RESIDENTIAL LOTS IN THE VILLAGE OF HUXLEY, which began in 1907, a ball diamond, playground, Community Hall, Curling Rink, plus the ROYAL CANADIAN LEGION. The population OF HUXLEY is 75 residents. A BEAUTIFUL SETTING. FLAT LOT AND HAS the water line to the property to the lots. Seller is selling as a package, LOTS 17-20. A QUIET LITTLE VILLAGE JUST NORTH OF TROCHU. PAVED HIGHWAY FROM HIGHWAY II and east on HIGHWAY 27. A RARE FIND.