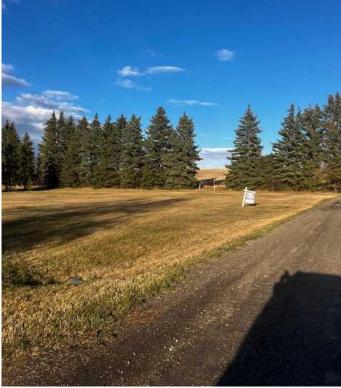

### NONE, Huxley, Alberta

FOUR (4) RESIDENTIAL LOTS 4- 50 X 120 FT RESIDENTIAL LOTS IN THE VILLAGE OF HUXLEY, which began in 1907, a ball diamond, playground, Community Hall, Curling Rink, plus the ROYAL CANADIAN LEGION. The population OF HUXLEY is 75 residents. A BEAUTIFUL SETTING. FLAT LOT AND HAS the water line to the property to the lots. Seller is selling as a package, LOTS 17-20. A QUIET LITTLE VILLAGE JUST NORTH OF TROCHU. PAVED HIGHWAY FROM HIGHWAY II and east on HIGHWAY 27. A RARE FIND.