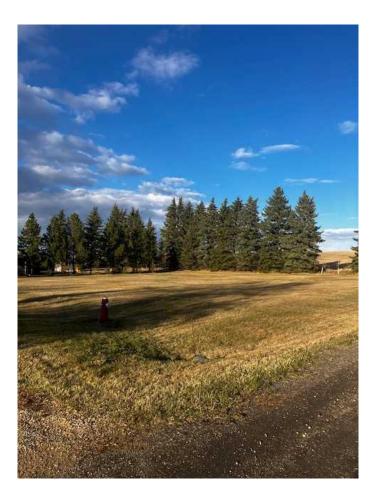

### NONE, Huxley, Alberta

FOUR (4) RESIDENTIAL LOTS 4- 50 X 120 FT RESIDENTIAL LOTS IN THE VILLAGE OF HUXLEY, which began in 1907, a ball diamond, playground, Community Hall, Curling Rink, plus the ROYAL CANADIAN LEGION. The population OF HUXLEY is 75 residents. A BEAUTIFUL SETTING. FLAT LOT AND HAS the water line to the property to the lots. Seller is selling as a package, LOTS 17-20. A QUIET LITTLE VILLAGE JUST NORTH OF TROCHU. PAVED HIGHWAY FROM HIGHWAY II and east on HIGHWAY 27. A RARE FIND.