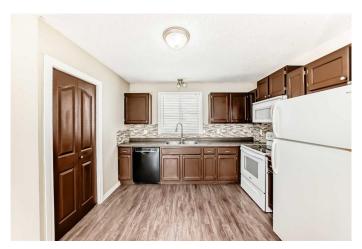

#### Interior

Interior Features Laminate Counters, Storage, Sump Pump(s)

Appliances Dishwasher, Dryer, Electric Range, Microwave Hood Fan, Refrigerator,

Washer, Window Coverings

Heating Forced Air

Cooling None
Has Basement Yes