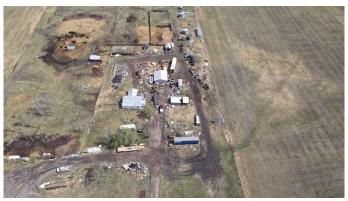

#### \$460,000

0 Bedroom, 0.00 Bathroom, Land on 158.97 Acres

NONE, Wildwood, Alberta

158.97 Acres of farmland situated in the Yellowhead County, just outside of Wildwood. The land has 146 acres of hay/pasture land. 14 acres of river front. 40 acres of the hay/pasture land is on the other side of the river and has to be accessed from the east. There is electricity, gas and water to the property.