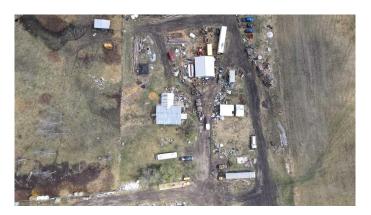

#### \$460,000

0 Bedroom, 0.00 Bathroom, Land on 158.97 Acres

NONE, Wildwood, Alberta

158.97 Acres of farmland situated in the Yellowhead County, just outside of Wildwood. The land has 146 acres of hay/pasture land. 14 acres of river front. 40 acres of the hay/pasture land is on the other side of the river and has to be accessed from the east. There is electricity, gas and water to the property.