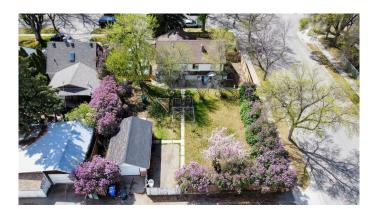

# \$289,900

4 Bedroom, 2.00 Bathroom, 965 sqft Residential on 0.22 Acres

Senator Buchanan, Lethbridge, Alberta

This home is situated on an extra large lot, on a corner, with a detached garage. There are 2 bedrooms and a bathroom upstairs, and 2 bedrooms down (the living room is being used as a bedroom) with an additional kitchen. There is plenty of parking on the driveway, and a single detached garage out back.

# **Community Information**

Address 645 12c Street N
Subdivision Senator Buchanan

City Lethbridge
County Lethbridge
Province Alberta

Postal Code T1H 2N6

#### **Exterior**

Exterior Features None

Lot Description Back Yard, Landscaped, Standard Shaped Lot

Roof Asphalt Shingle

Construction Wood Siding

Foundation Poured Concrete