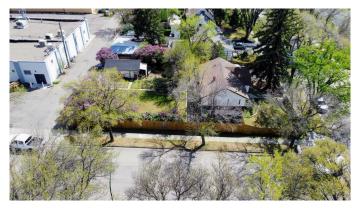

# \$289,900

4 Bedroom, 2.00 Bathroom, 965 sqft Residential on 0.22 Acres

Senator Buchanan, Lethbridge, Alberta

This home is situated on an extra large lot, on a corner, with a detached garage. There are 2 bedrooms and a bathroom upstairs, and 2 bedrooms down (the living room is being used as a bedroom) with an additional kitchen. There is plenty of parking on the driveway, and a single detached garage out back.

#### **Exterior**

Exterior Features None

Lot Description Back Yard, Landscaped, Standard Shaped Lot

Roof Asphalt Shingle

Construction Wood Siding

Foundation Poured Concrete