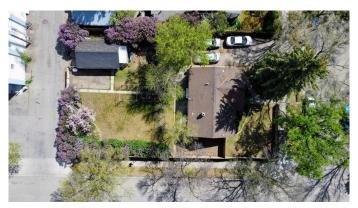

# \$289,900

4 Bedroom, 2.00 Bathroom, 965 sqft Residential on 0.22 Acres

Senator Buchanan, Lethbridge, Alberta

This home is situated on an extra large lot, on a corner, with a detached garage. There are 2 bedrooms and a bathroom upstairs, and 2 bedrooms down (the living room is being used as a bedroom) with an additional kitchen. There is plenty of parking on the driveway, and a single detached garage out back.

#### **Exterior**

Exterior Features None

Lot Description Back Yard, Landscaped, Standard Shaped Lot

Roof Asphalt Shingle

Construction Wood Siding

Foundation Poured Concrete