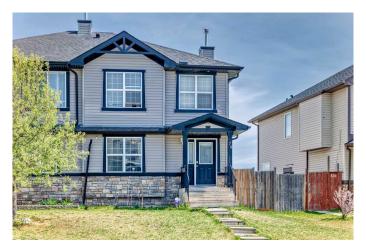

## \$514,900

4 Bedroom, 4.00 Bathroom, 1,293 sqft Residential on 0.07 Acres

Saddle Ridge, Calgary, Alberta

This is a 2-storey half duplex, fully developed and offering 4 spacious bedrooms and 3.5 bathrooms. The main floor features a bright living room, functional kitchen, dining area, and a convenient half bathroom. Upstairs, you'll find a spacious master bedroom with a walk-in closet and private ensuite, along with two additional good-sized bedrooms and a full bathroom. The fully developed basement includes an extra bedroom, full bath, and a family room perfect for guests or extended family. Enjoy the outdoors on the rear deck with a fenced backyard and parking pad. Ideally located close to schools, playgrounds, bus routes, C-Train station, and shopping, this home is perfect for families or investors!

#### **Essential Information**

MLS® # A2219362 Price \$514,900

Bedrooms 4

Bathrooms 4.00

Full Baths 3

Half Baths 1

Square Footage 1,293 Acres 0.07 Year Built 2007

Type Residential