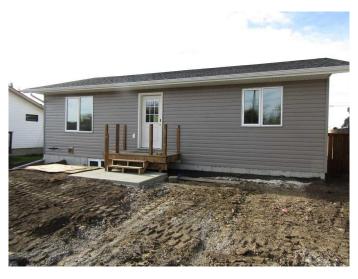

## \$349,000

2 Bedroom, 2.00 Bathroom, 999 sqft Residential on 0.14 Acres

NONE, Rimbey, Alberta

BRAND NEW HOME ready for you to call your This two bedroom, two bath home has just been completed with the finishing touches being done as we speak. Large lot with lots of space for a future garage if one wants. Basement is unfinished except for the bathroom which is ready to go. The basement has potential for another bedroom and a family room. An open concept main floor with a well appointed kitchen with quartz countertops offers a great space to entertain. New home naturally means new appliances throughout. Rimbey is a terrific community with a vibrant downtown, mulitiple schools and a full service hospital. So why not call Rimbey home and purchase this brand new house!

#### **Essential Information**

MLS® # A2219396 Price \$349,000

Bedrooms 2
Bathrooms 2.00
Full Baths 2

Square Footage 999 Acres 0.14

Year Built 2025

Type Residential
Sub-Type Detached
Style Bungalow

Status Active