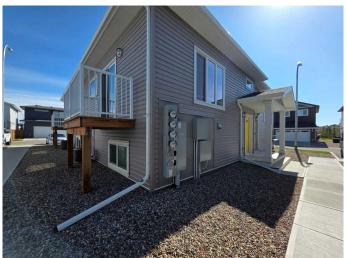

# \$265,000

2 Bedroom, 1.00 Bathroom, 558 sqft Residential on 0.00 Acres

Copperwood, Lethbridge, Alberta

A turn-key townhome just steps away from Firelight Park! This 2 bed, 1 bath unit is a practical option for those entering the real estate market or for those looking to live maintenance free! With an open concept main floor, central air conditioning, a balcony and 2 assigned parking stalls, this property offers ease of living and a great place to call home!

#### **Exterior**

Exterior Features Balcony
Lot Description Back Lane

Roof Asphalt Shingle

Construction Vinyl Siding

Foundation Poured Concrete