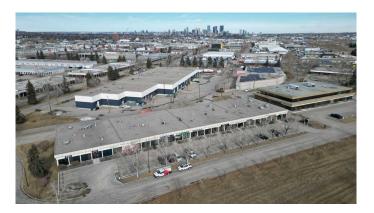

## HIGHLIGHTS

- Professionally managed building
- Fronting onto Blackfoot Trail accessed from 58th Avenue SE
- Accessible South Central location provides quick access major traffic corridors
- Rare small bay with Dock Loading and front showroom office
- Excellent opportunity for an owner user occupied by a month to month Tenant
- Small front office and showroom

Prime

south central location with exposure to Blackfoot Trail rare small bay with dock loading, South Central location fronting onto Blackfoot Trail just off 58th Avenue minutes from Glenmore Trail providing access to major transportation corridors, current Tenant's Month to Month