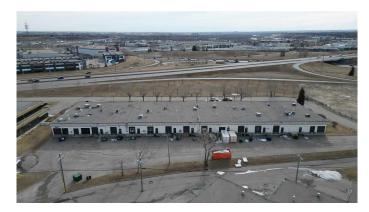

## HIGHLIGHTS

- Professionally managed building
- Fronting onto Blackfoot Trail accessed from 58th Avenue SE
- Accessible South Central location provides quick access major traffic corridors
- Rare small bay with Dock Loading and front showroom office
- Excellent opportunity for an owner user occupied by a month to month Tenant
- Small front office and showroom

Prime

south central location with exposure to Blackfoot Trail rare small bay with dock loading, South Central location fronting onto Blackfoot Trail just off 58th Avenue minutes from Glenmore Trail providing access to major transportation corridors, current Tenant's Month to Month