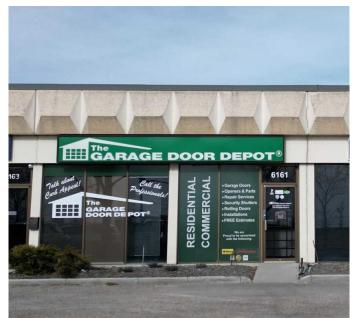

## HIGHLIGHTS

- Professionally managed building
- Fronting onto Blackfoot Trail accessed from 58th Avenue SE
- Accessible South Central location provides quick access major traffic corridors
- Rare small bay with Dock Loading and front showroom office
- Excellent opportunity for an owner user occupied by a month to month Tenant
- Small front office and showroom

Prime

south central location with exposure to Blackfoot Trail rare small bay with dock loading, South Central location fronting onto Blackfoot Trail just off 58th Avenue minutes from Glenmore Trail providing access to major transportation corridors, current Tenant's Month to Month