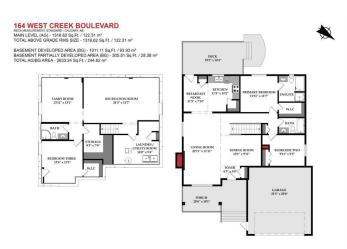

### \$624,900

3 Bedroom, 3.00 Bathroom, 1,317 sqft Residential on 0.10 Acres

West Creek, Chestermere, Alberta

\*\* Smart Design & Best-valued Bungalow In Chestermere \*\* Beautifully curated and immaculately maintained home! You will discover one of the nicest air-conditioned bungalows in the highly sought-after community of West Creek on the West side of Chestermere. Situated on a low-traffic street, where pride of ownership can be easily seen, this outstanding FULLY FINISHED home offers over 1300+ square feet of thoughtfully developed and designed main floor living space. Boasting a two-bedroom up, an open 23' expansive living room, a main floor dining room, and two full bathrooms, all on the main floor with oversized windows, and many upgrades... this home will surely impress. Very bright and open design with the kitchen, including oak cabinet doors and trims, a window above the sink, a pantry, upgraded appliances, and plenty of lighting. Gleaming hardwood flooring invites you past the front fover and into the generous open floor plan.. including the semi-private dining room. You will immediately be drawn to the gorgeous gas fireplace with a mantel/stone surround. The spacious primary suite offers a private ensuite and walk-in closet. The fully developed lower-level includes a recreation room, another family room, a supersized 3rd bedroom with a walk-in closet, and an extra generous finished storage and laundry area. Other notable upgrades include a double attached garage with storage, a sump pump, a jetted tub, a central vacuum system, a secure alarm

#### **Essential Information**

MLS® # A2219625 Price \$624,900

Bedrooms 3

Bathrooms 3.00

Full Baths 3

Square Footage 1,317

Acres 0.10

Year Built 2003