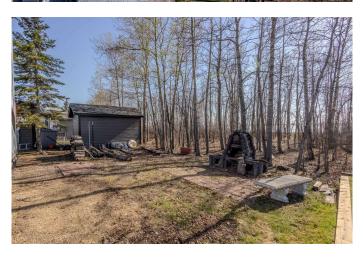

#### \$129,000

0 Bedroom, 0.00 Bathroom, Land on 0.08 Acres

N/A, Lacombe, Alberta

Visit REALTOR® website for additional information. Lakeside Living at Its Best! This exceptional recreation lot backs onto Gull Lake, offering unbeatable access & views in a beautiful location at DeGraff's Resort. Park your RV or Park Model Home and enjoy the perks of this fully serviced (3 seasons) lot in a gated community with power, 50-amp service, water & sewer already in place. There is room for 3 - 4 vehicles to park on a limestone pad. Unwind by the outdoor fireplace after a day on the water. Whether it's boating, relaxing, or just soaking in the surroundings, this is the laid-back, friendly resort lifestyle everyone dreams of!