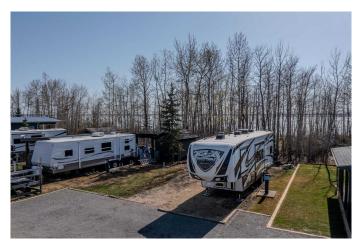

#### \$129,000

0 Bedroom, 0.00 Bathroom, Land on 0.08 Acres

N/A, Lacombe, Alberta

Visit REALTOR® website for additional information. Lakeside Living at Its Best! This exceptional recreation lot backs onto Gull Lake, offering unbeatable access & views in a beautiful location at DeGraff's Resort. Park your RV or Park Model Home and enjoy the perks of this fully serviced (3 seasons) lot in a gated community with power, 50-amp service, water & sewer already in place. There is room for 3 - 4 vehicles to park on a limestone pad. Unwind by the outdoor fireplace after a day on the water. Whether it's boating, relaxing, or just soaking in the surroundings, this is the laid-back, friendly resort lifestyle everyone dreams of!