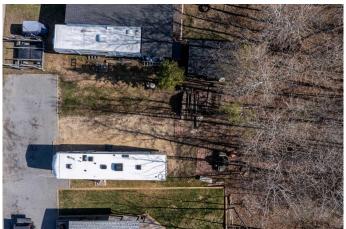

#### \$129,000

0 Bedroom, 0.00 Bathroom, Land on 0.08 Acres

N/A, Lacombe, Alberta

Visit REALTOR® website for additional information. Lakeside Living at Its Best! This exceptional recreation lot backs onto Gull Lake, offering unbeatable access & views in a beautiful location at DeGraff's Resort. Park your RV or Park Model Home and enjoy the perks of this fully serviced (3 seasons) lot in a gated community with power, 50-amp service, water & sewer already in place. There is room for 3 - 4 vehicles to park on a limestone pad. Unwind by the outdoor fireplace after a day on the water. Whether it's boating, relaxing, or just soaking in the surroundings, this is the laid-back, friendly resort lifestyle everyone dreams of!