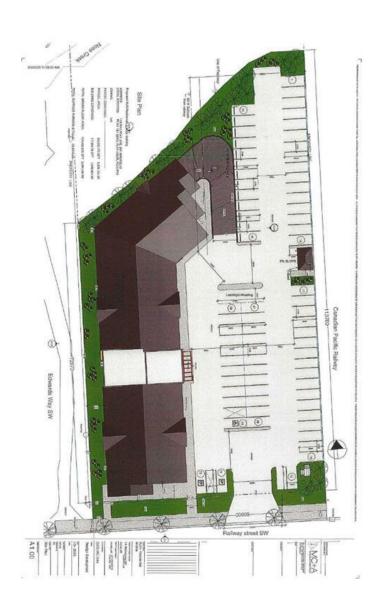

### \$4,000,000

0 Bedroom, 0.00 Bathroom, Land on 2.34 Acres

NONE, Airdrie, Alberta

2.34 acres vacant Commercial Land zoned M-3 Multiple use site available with approved Development Permit for 78 Residential Units. Great location just East of Sobeys on Railway Avenue. North part of this property is known as Fletcher Village.