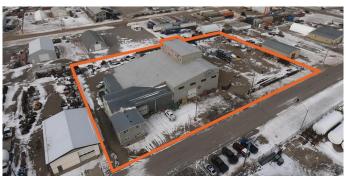

# \$1,775,000 - 207 11 Street, Nobleford

MLS® #A2219640

#### \$1,775,000

0 Bedroom, 0.00 Bathroom, Commercial on 1.72 Acres

NONE, Nobleford, Alberta

Industrial stand-alone options are a rare find, particularly with this range of desirable features for modern industrial occupants. This single-user site includes ample usable yard space, six cranes (2x one-tonne, 2x two-tonne & 2x five-tonne), 16'-40' ceiling heights (crane hook height of 22'), four overhead doors (North: 14'x14,' South: 14'x16' and 16'x16,' East: 20'x20'), and 600-amp, three-phase, 600-volt electrical service.

The building features a bright reception area, a staff washroom, and a breakroom on the main floor, along with six private offices and two additional washrooms on the second floor. The site prioritizes functional space, with multiple designated areas and large open-concept shop. Adaptable to your unique business needs, this Nobleford property presents a great opportunity to own your property and reduce expenses.

### **Property Highlights**

- 600-amp, three-phase, 600-volt service
- Large 1.72-acre yard
- 3 x one tonne & 3 x two tonne cranes
- Four OHD from 14' to 20'
- Six offices and reception area