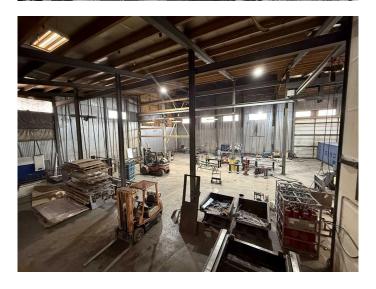

#### \$1,775,000

0 Bedroom, 0.00 Bathroom, Commercial on 1.72 Acres

NONE, Nobleford, Alberta

Industrial stand-alone options are a rare find, particularly with this range of desirable features for modern industrial occupants. This single-user site includes ample usable yard space, six cranes (2x one-tonne, 2x two-tonne & 2x five-tonne), 16'-40' ceiling heights (crane hook height of 22'), four overhead doors (North: 14'x14,' South: 14'x16' and 16'x16,' East: 20'x20'), and 600-amp, three-phase, 600-volt electrical service.

The building features a bright reception area, a staff washroom, and a breakroom on the main floor, along with six private offices and two additional washrooms on the second floor. The site prioritizes functional space, with multiple designated areas and large open-concept shop. Adaptable to your unique business needs, this Nobleford property presents a great opportunity to own your property and reduce expenses.

### **Property Highlights**

- 600-amp, three-phase, 600-volt service
- Large 1.72-acre yard
- 3 x one tonne & 3 x two tonne cranes
- Four OHD from 14' to 20'
- Six offices and reception area