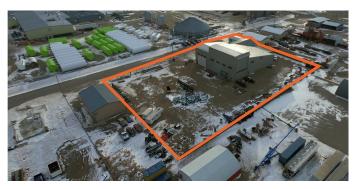

# \$1,775,000 - 207 11 Street, Nobleford

MLS® #A2219640

#### \$1,775,000

0 Bedroom, 0.00 Bathroom, Commercial on 1.72 Acres

NONE, Nobleford, Alberta

Industrial stand-alone options are a rare find, particularly with this range of desirable features for modern industrial occupants. This single-user site includes ample usable yard space, six cranes (2x one-tonne, 2x two-tonne & 2x five-tonne), 16'-40' ceiling heights (crane hook height of 22'), four overhead doors (North: 14'x14,' South: 14'x16' and 16'x16,' East: 20'x20'), and 600-amp, three-phase, 600-volt electrical service.

### **Property Highlights**

- 600-amp, three-phase, 600-volt service
- Large 1.72-acre yard
- 3 x one tonne & 3 x two tonne cranes
- Four OHD from 14' to 20'
- Six offices and reception area

## **Community Information**

Address 207 11 Street

Subdivision NONE

City Nobleford

County Lethbridge County

Province Alberta
Postal Code T0L 1S0