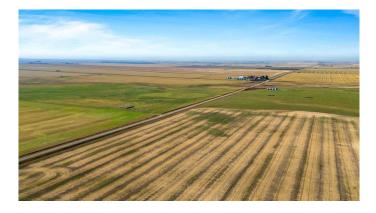

#### \$90,000

0 Bedroom, 0.00 Bathroom, Land on 1.88 Acres

NONE, Rural Vulcan County, Alberta

Beautiful 1.88 acres land with spectacular mountain views. A perfect place to make your own!

| MLS® #    | A2219676         |
|-----------|------------------|
| Price     | \$90,000         |
| Bathrooms | 0.00             |
| Acres     | 1.88             |
| Туре      | Land             |
| Sub-Type  | Residential Land |
| Status    | Active           |
|           |                  |

## Exterior

| Lot Description | Cleared, Level, Views |
|-----------------|-----------------------|
|-----------------|-----------------------|