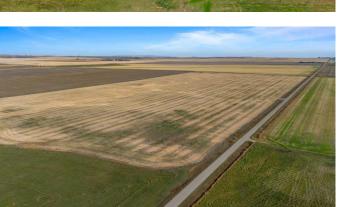

#### \$90,000

0 Bedroom, 0.00 Bathroom, Land on 1.88 Acres

NONE, Rural Vulcan County, Alberta

Beautiful 1.88 acres land with spectacular mountain views. A perfect place to make your own!

| MLS® #    | A2219676         |
|-----------|------------------|
| Price     | \$90,000         |
| Bathrooms | 0.00             |
| Acres     | 1.88             |
| Туре      | Land             |
| Sub-Type  | Residential Land |
| Status    | Active           |
|           |                  |

## Exterior

| Lot Description | Cleared, Level, Views |
|-----------------|-----------------------|
|-----------------|-----------------------|