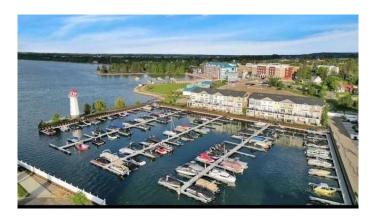

#### \$85,000

0 Bedroom, 0.00 Bathroom, Land on 0.01 Acres

Downtown, Sylvan Lake, Alberta

Prime boat slip available in a well-maintained, full-service marina! Conveniently located with easy access to open water, this 24x10 slip offers power hookups, security, gated entry, and on-site amenities including power. Enjoy nearby dining, shops, and waterfront attractions. Don't miss this opportunity to secure your spot in one of the area's most desirable marinas!

### Amenities

Amenities

Beach Access, Boating, Parking, Secured Parking