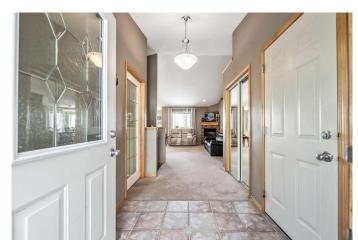

The main floor spans over 1,300 square feet, featuring an open-concept layout with vaulted ceilings that enhance the sense of space. A well-appointed kitchen with maple cabinetry and a movable island flows effortlessly into the dining area and cozy living room, where a gas fireplace adds warmth and ambiance. South-facing windows bathe the space in natural light throughout the day.

The primary bedroom includes a 4-piece ensuite and walk-in closet, while a second bedroom, full bathroom, large office, and main-level laundry complete the floor.

Downstairs, the fully finished walkout basement is designed with entertaining in mind. Exposed beams, barn doors, luxury vinyl plank flooring, and in-floor heating create a stylish and comfortable environment. This level offers a spacious TV room, separate games area, an additional bedroom, full bathroom, and ample storage.