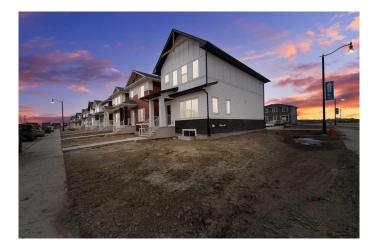

#### \$629,900

3 Bedroom, 3.00 Bathroom, 1,618 sqft Residential on 0.10 Acres

Dawson's Landing, Chestermere, Alberta

CORNER LOT | DOUBLE CAR GARAGE SIDE ENTRANCE!!Welcome to this stunning BRAND-NEW DETACHED home, perfectly situated on a desirable CORNER lot in the lovely community of Dawson Landing in Chestermere! Just 1 minute away from a shopping plaza with No Frills and only 5 minutes from Chestermere Lake and major shopping centers, including Safeway, Restaurants, Walmart, Costco, banks and nearby schools, this home provides easy access to everything you need. Filled with natural light from extra windows, the main floor features a beautifully designed living and dining area, a chef-inspired kitchen with stainless steel appliances, a built-in microwave, a sleek chimney hood fan, a gas stove, and a fridge with ice and water outlet, along with a convenient 2-piece washroom. Upstairs, the primary bedroom includes a walk-in closet and a private 3-piece ensuite, while two additional bedrooms, a second 4-piece bathroom, a spacious bonus room, and upper-floor laundry provide ample space and functionality. The unfinished basement, with a separate side entrance and two windows, offers excellent potential for future d. Plus, a double garage in the back will be completed by the builder, providing secure parking and extra storage. Don't miss this incredible opportunity to own a brand-new home at a prime locationâ€"schedule your viewing today!