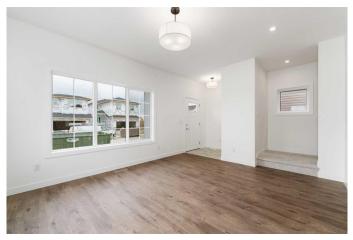

#### \$629,900

3 Bedroom, 3.00 Bathroom, 1,618 sqft Residential on 0.10 Acres

Dawson's Landing, Chestermere, Alberta

CORNER LOT | DOUBLE CAR GARAGE SIDE ENTRANCE!!Welcome to this stunning BRAND-NEW DETACHED home, perfectly situated on a desirable CORNER lot in the lovely community of Dawson Landing in Chestermere! Just 1 minute away from a shopping plaza with No Frills and only 5 minutes from Chestermere Lake and major shopping centers, including Safeway, Restaurants, Walmart, Costco, banks and nearby schools, this home provides easy access to everything you need. Filled with natural light from extra windows, the main floor features a beautifully designed living and dining area, a chef-inspired kitchen with stainless steel appliances, a built-in microwave, a sleek chimney hood fan, a gas stove, and a fridge with ice and water outlet, along with a convenient 2-piece washroom. Upstairs, the primary bedroom includes a walk-in closet and a private 3-piece ensuite, while two additional bedrooms, a second 4-piece bathroom, a spacious bonus room, and upper-floor laundry provide ample space and functionality. The unfinished basement, with a separate side entrance and two windows, offers excellent potential for future d. Plus, a double garage in the back will be completed by the builder, providing secure parking and extra storage. Don't miss this incredible opportunity to own a brand-new home at a prime locationâ€"schedule your viewing today!