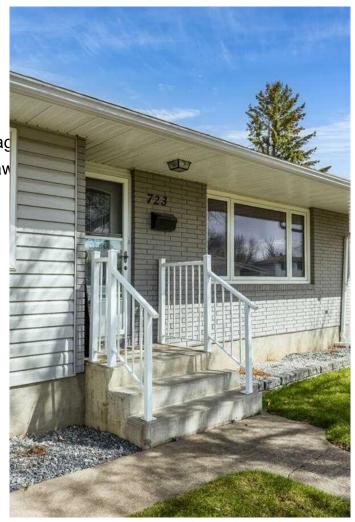

## \$399,999

4 Bedroom, 2.00 Bathroom, 1,033 sqft Residential on 0.17 Acres

Northwest Crescent Heights, Medicine Hat, Alberta

For more information, please click Brochure button.

Looking for a move-in-ready home in a quiet neighbourhood with a large 26x26 detached garage? This 4-bedroom, 2-bathroom bungalow in NW Crescent Heights might be just what you're after. 1,050 sq ft on the main floor and a fully finished basement. It's a great fit for a first-time home-buyer, those looking to downsize, a family, or anyone who wants an easy-to-maintain space with some great upgrades. The main floor offers three bedrooms (one is currently being used as a home office), a full bathroom, a bright and welcoming living room filled with natural light, and a kitchen with plenty of cabinet space and good everyday flow. Downstairs, there's a fourth bedroom with a walk-in closet, a second bathroom, a rec room, and lots of extra storage. This home has seen some solid updates over the years - replaced windows, newer furnace, shingles done in 2015, and the 26x26 detached garage, also built in 2015, is a huge plus. Whether you need space for vehicles, tools, or a workshop, this garage has you covered. There's also back alley access with room to park a small trailer. The landscaped yard is easy to enjoy and easy to maintain, with underground sprinklers front and back, and a large composite deck that's perfect for relaxing or entertaining without the upkeep. Tucked into a peaceful pocket of Crescent Heights, you're still just