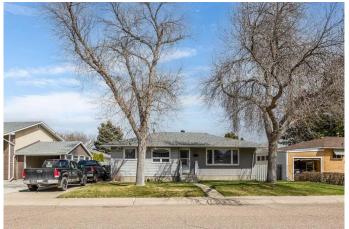

## \$399,999

4 Bedroom, 2.00 Bathroom, 1,033 sqft Residential on 0.17 Acres

Northwest Crescent Heights, Medicine Hat, Alberta

For more information, please click Brochure button.

Looking for a move-in-ready home in a quiet neighbourhood with a large 26x26 detached garage? This 4-bedroom, 2-bathroom bungalow in NW Crescent Heights might be just what you're after. 1,050 sq ft on the main floor and a fully finished basement. It's a great fit for a first-time home-buyer, those looking to downsize, a family, or anyone who wants an easy-to-maintain space with some great upgrades. The main floor offers three bedrooms (one is currently being used as a home office), a full bathroom, a bright and welcoming living room filled with natural light, and a kitchen with plenty of cabinet space and good everyday flow. Downstairs, there's a fourth bedroom with a walk-in closet, a second bathroom, a rec room, and lots of extra storage. This home has seen some solid updates over the years - replaced windows, newer furnace, shingles done in 2015, and the 26x26 detached garage, also built in 2015, is a huge plus. Whether you need space for vehicles, tools, or a workshop, this garage has you covered. There's also back alley access with room to park a small trailer. The landscaped yard is easy to enjoy and easy to maintain, with underground sprinklers front and back, and a large composite deck that's perfect for relaxing or entertaining without the upkeep. Tucked into a peaceful pocket of Crescent Heights, you're still just