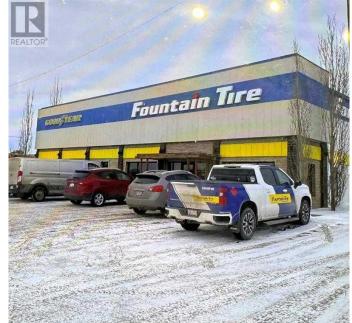

### \$256,000

0 Bedroom, 0.00 Bathroom, Commercial on 0.00 Acres

NONE, Strathmore, Alberta

12,800 SQ. FT BUILDING LOCATED ON
2.280 ACRES NEXT TO HIGHWAY 1 ON
NORTH SIDE GOING WEST IN
STRATHMORE. LEASED AT PRESENT TO
FOUNTAIN TIRE. NEWER OVERHEAD
DOORS. WELL MAINTAINED WITH 2
WOODEN QUANSETS FOR STORAGE.
LOTS OF PARKING IN FRONT, SIDES AND
BACK OF BUILDING.